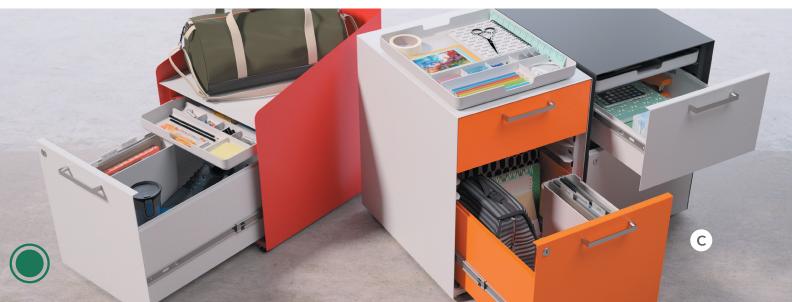

#### **CONTAIN®**

Work is your home away from home - you need a place to hang your hat in addition to optimizing your workflow. With a variety of laminate and paint finishes, Contain's dynamic collection of sleek and streamlined pedestals, towers, and credenzas keep all of your important items right at your fingertips, whether it's a change of clothes or an important blueprint.

# FILING Contain

- A. Contain Cubby Lockers

  SHOWN IN KINGSWOOD WALNUT
- **B.** Contain Mobile Pedestal **SHOWN IN PORTICO TEAK**
- C. Contain Low Credenza
  SHOWN IN PORTICO TEAK
- **D.** Contain Wardrobes **SHOWN IN STERLING ASH**
- E. Contain Quad Lockers