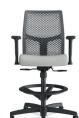

## **TASK Chairs**

### **SOLVE®**

- A. Mid-back Task Chair shown in Apex NAVY AND BLACK MESH BACK
- B. ReActiv Back Stool SHOWN IN COMPASS BITTERSWEET FABRIC AND TITANIUM REACTIV BACK
- C. Mid-back Task Chair shown in compass midnight with fog mesh back