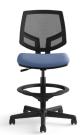

### **IGNITION®**

- A. Low-back Task Chair shown in square one lemon fabric with fog mesh back
- B. Mid-back Task Chair SHOWN IN MELD AMETHYST FABRIC
- C. Mid-back Task Chair shown in nible wedgewood blue fabric and charcoal reactiv back