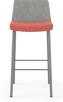

### **SOLVE®**

- A. Mid-back Task Chair shown in Apex NAVY AND BLACK MESH BACK
- B. ReActiv Back Stool SHOWN IN COMPASS BITTERSWEET FABRIC AND TITANIUM REACTIV BACK
- C. Mid-back Task Chair shown in compass midnight with fog mesh back