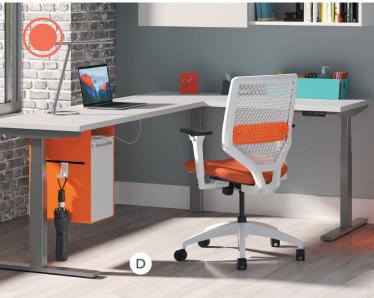

#### **COORDINATE™**

Raise the bar or hold your own with Coordinate's Sit-to-Stand tables. With accommodating height-adjustable solutions, you'll be able to stretch your legs or sit tight whatever helps you get the job done in comfort and style.

# **TABLES Coodinate**

- A. Coordinate C-Leg Height Adjustable Table
  SHOWN IN FLORENCE WALNUT AND NICKEL
- **B.** Coordinate T-Leg Height Adjustable Table SHOWN IN STERLING ASH AND WHITE
- C. Coordinate T-Leg 3-Stage Height Adjustable Table
  SHOWN IN KINGSWOOD WALNUT AND NICKEL
- **D.** Coordinate 3-Leg, 3-Stage Height Adjustable Table **SHOWN IN DESIGNER WHITE AND NICKEL**