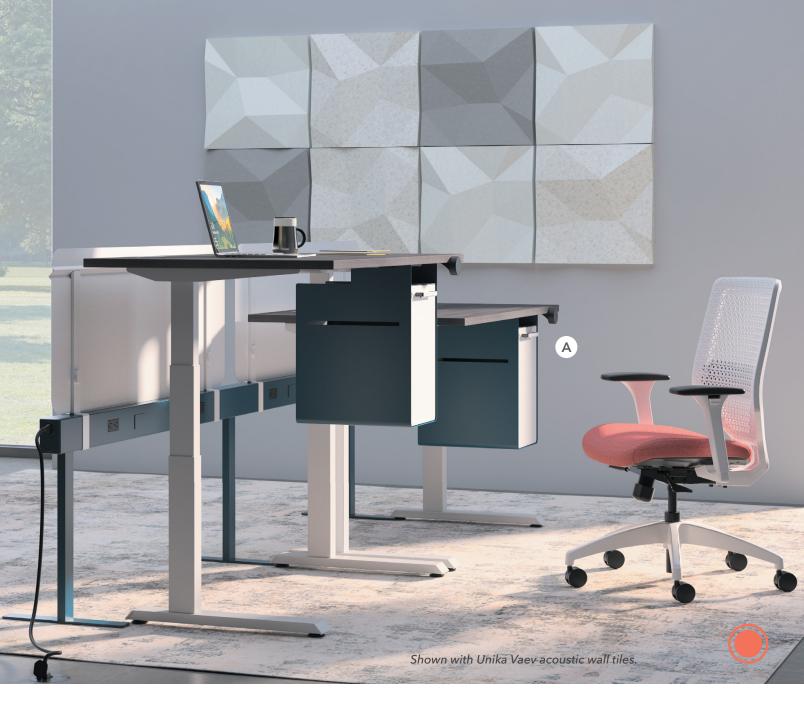

## COORDINATE SIT-TO-STAND

#### COORDINATE HEIGHT-ADJUSTABLE BASE HIGHLIGHTS

Basic

Control

Memory

Control

Paddle

Control

Rotator