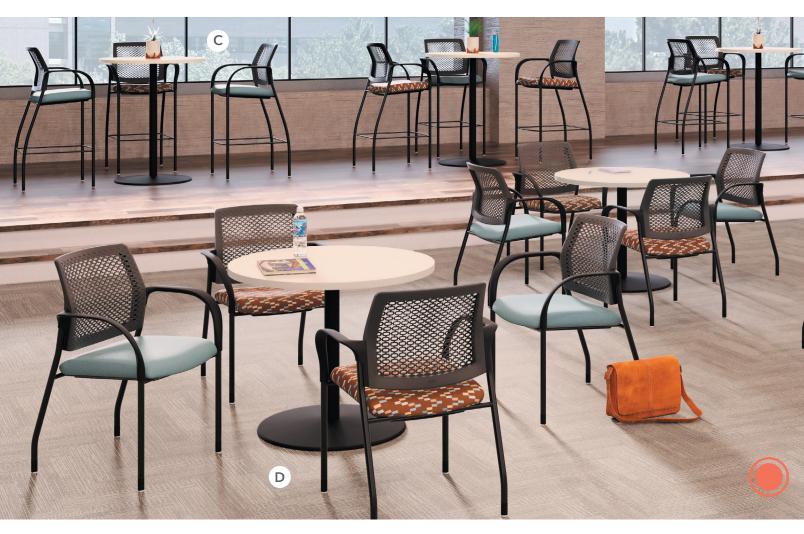

### **IGNITION®**

- A. Low-back Task Chair shown in square one lemon fabric with fog mesh back
- B. Mid-back Task Chair SHOWN IN MELD AMETHYST FABRIC
- C. Mid-back Task Chair shown in nible wedgewood blue fabric and charcoal reactiv back

## **TASK Chairs**

### **NUCLEUS®**

- A. Mid-back Task Chair shown in whisper vinyl espresso fabric with polished aluminum arms and base
- B. Mid-back Task Chair shown in Euclid Razzle Fabric WITH POLISHED ALUMINUM ARMS AND BASE
- C. Mid-back Task Chair shown in centurion iron ore with FOG MESH BACK

### **SOLVE®**

- A. Mid-back Task Chair shown in Apex NAVY AND BLACK MESH BACK
- B. ReActiv Back Stool SHOWN IN COMPASS BITTERSWEET FABRIC AND TITANIUM REACTIV BACK
- C. Mid-back Task Chair shown in compass midnight with fog mesh back