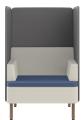

### WEST HILL™

- A. Two-seat Lounge, Pillow Cushion (2) SHOWN IN APPOINT MOREL FABRIC WITH PINNACLE LEGS
- B. Single Seat Lounge,
  Pillow Cushion
  SHOWN IN RITZ BUTTERNUT FABRIC AND
  FLORENCE WALNUT LEGS
- C. Two-seat Lounge, Standard Cushion shown in MOBY GULL FABRIC AND TEXTURED CHARCOAL LEG