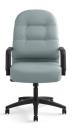

### **NUCLEUS®**

Task Chair

SHOWN IN BRISA CINNABAR FABRIC AND FOG MESH BACK WITH POLISHED ALUMNINUM BASE/ARMS