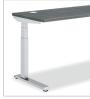

#### **COORDINATE™**

Raise the bar or hold your own with Coordinate's Sit-to-Stand tables. With accommodating height-adjustable solutions, you'll be able to stretch your legs or sit tight whatever helps you get the job done in comfort and style.

# **TABLES Coodinate**

- A. Coordinate C-Leg Height Adjustable Table
  SHOWN IN FLORENCE WALNUT AND NICKEL
- **B.** Coordinate T-Leg Height Adjustable Table SHOWN IN STERLING ASH AND WHITE
- C. Coordinate T-Leg 3-Stage Height Adjustable Table
  SHOWN IN KINGSWOOD WALNUT AND NICKEL
- **D.** Coordinate 3-Leg, 3-Stage Height Adjustable Table **SHOWN IN DESIGNER WHITE AND NICKEL**