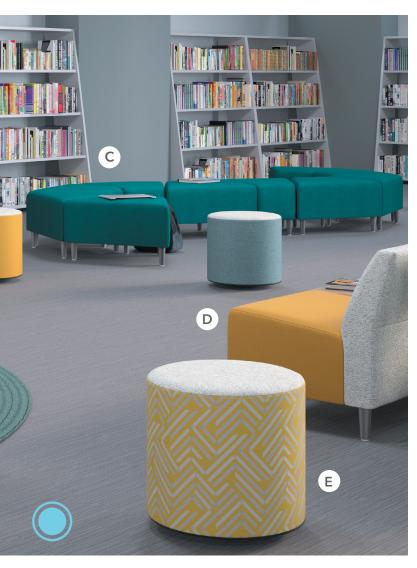

### $\mathbf{ASTIR}^{^{\mathsf{TM}}}$

- A Three-seat High-back Screen shown in Checkmate Rust and Moby atlantic; screen in MEDIUM KNIT
- B. Pouf shown in square one fleece

- C. Three-seat Low-back shown in walk about cool carbon
- D. One+ Seat, High-back Screen SHOWN IN BLINK SEA GREEN; SCREEN IN LIGHT KNIT

### FLOCK<sup>®</sup>

A. Modular & Inside Wedge Chair shown in spin raven and cobblestone fabric with textured silver legs

B. Modular Chair w/Swivel Base shown in Purl Braid Fabric with Textured Silver Legs

C. Wedge Ottoman
SHOWN IN BLUME EMERALD CITY
FABRIC WITH TEXTURED SILVER LEGS

- D. Modular Chair shown in bloom opal and inertia mustard fabric with textured silver legs
- E. Mini Active SHOWN IN BLOOM OPAL AND BROADBAND SWIZZLE FABRIC
- F. Square Chair shown in Dapper Sapphire WITH TEXTURED SILVER LEGS