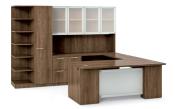

### **VALIDO®**

When form is just as important as function, the Valido collection of desk and storage solutions is an irresistible combination signature style and quality craftsmanship. With its distinctive ribbon edge design and flexible components, your environment will leave a lasting impression.

- **A.** Valido Private Office

  SHOWN IN SHAKER CHERRY AND DESIGNER WHITE
- **B.** Valido Teaming Station **SHOWN IN MAHOGANY AND GREY TIGRIS**

- **C.** Valido Private Office **SHOWN IN PINNACLE**
- **D.** Valido Teaming Station **SHOWN IN MOCHA AND SILVER MESH**