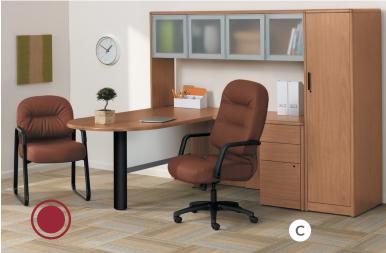

#### VOI®

Versatility combined with vibrance make Voi's range of clean-lined desks and smart storage a fun workflow solution. With exciting ColorWav<sup>™</sup> options, you can add a touch of personality while maintaining maximum adaptability and productivity.

# DESKS Voi

- A. Voi Desk with Angled Leg and Storage SHOWN IN KINGSWOOD WALNUT AND LOFT WITH CABERNET LEGS
- B. Voi Desk with Angled Leg and Storage SHOWN IN KINGSWOOD WALNUT AND DESIGNER WHITE WITH REGATTA LEGS
- **C.** Voi Desk with Standing Height Credenza and Storage
  - SHOWN IN DESIGNER WHITE AND FLORENCE WALNUT WITH BULLSEYE LEGS
- **D.** Voi Desk with Credenza and Storage

  SHOWN IN PORTICO TEAK WITH CHARCOAL LEGS

- **A.** 10500 Private Office

  SHOWN IN FLORENCE WALNUT AND SILVER LEGS
- **B.** 10500 Teaming Station **SHOWN IN STERLING ASH AND DESIGNER WHITE**
- C. 10500 Private Office
  SHOWN IN KINGSWOOD WALNUT AND DESIGNER
  WHITE WITH TITANIUM LEG
- **D.** 10500 Height Adjustable Desk with Storage **SHOWN IN KINGSWOOD WALNUT**