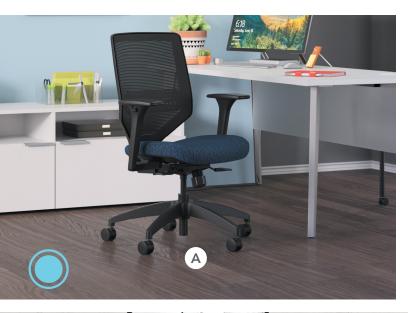

### **IGNITION®**

- A. Low-back Task Chair shown in square one lemon fabric with fog mesh back
- B. Mid-back Task Chair SHOWN IN MELD AMETHYST FABRIC
- C. Mid-back Task Chair shown in nible wedgewood blue fabric and charcoal reactiv back