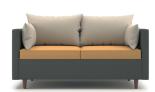

### **GROVE**®

- A. Single Seat Lounge with Tapered Arms

  SHOWN IN OUTLANDER BLAZE AND BRISA WHITE FABRICS WITH NATURAL MAPLE LEGS
- B. Two-seat Lounge with Table shown in Manner COTTAGE FABRIC WITH PLATINUM LEGS AND DESIGNER WHITE LAMINATE TABLE