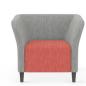

### **GROVE**®

- A. Single Seat Lounge with Tapered Arms

  SHOWN IN OUTLANDER BLAZE AND BRISA WHITE FABRICS WITH NATURAL MAPLE LEGS
- B. Two-seat Lounge with Table shown in Manner COTTAGE FABRIC WITH PLATINUM LEGS AND DESIGNER WHITE LAMINATE TABLE