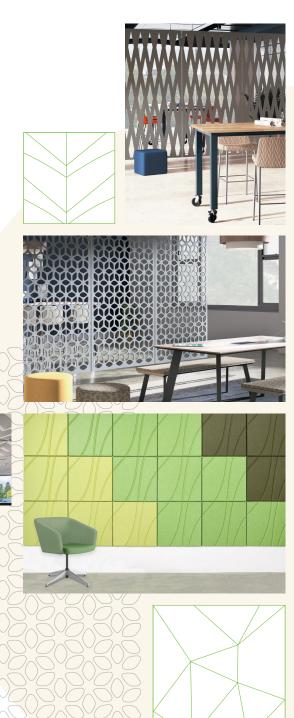

# Make Your Space

less noisy and really cool looking

Acoustical wall tiles get the job done and look good while doing it. Control noise levels while making a design statement with a wide variety of color and style options that easily attach to walls and ceiling. Unique patterns add texture and dimension for an environment that's pitch-perfect.