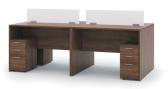

#### VOI®

Versatility combined with vibrance make Voi's range of clean-lined desks and smart storage a fun workflow solution. With exciting ColorWav<sup>™</sup> options, you can add a touch of personality while maintaining maximum adaptability and productivity.

# DESKS Voi

- A. Voi Desk with Angled Leg and Storage SHOWN IN KINGSWOOD WALNUT AND LOFT WITH CABERNET LEGS
- B. Voi Desk with Angled Leg and Storage SHOWN IN KINGSWOOD WALNUT AND DESIGNER WHITE WITH REGATTA LEGS
- **C.** Voi Desk with Standing Height Credenza and Storage
  - SHOWN IN DESIGNER WHITE AND FLORENCE WALNUT WITH BULLSEYE LEGS
- **D.** Voi Desk with Credenza and Storage

  SHOWN IN PORTICO TEAK WITH CHARCOAL LEGS

- **A.** 10500 Private Office

  SHOWN IN FLORENCE WALNUT AND SILVER LEGS
- **B.** 10500 Teaming Station **SHOWN IN STERLING ASH AND DESIGNER WHITE**
- C. 10500 Private Office
  SHOWN IN KINGSWOOD WALNUT AND DESIGNER
  WHITE WITH TITANIUM LEG
- **D.** 10500 Height Adjustable Desk with Storage **SHOWN IN KINGSWOOD WALNUT**