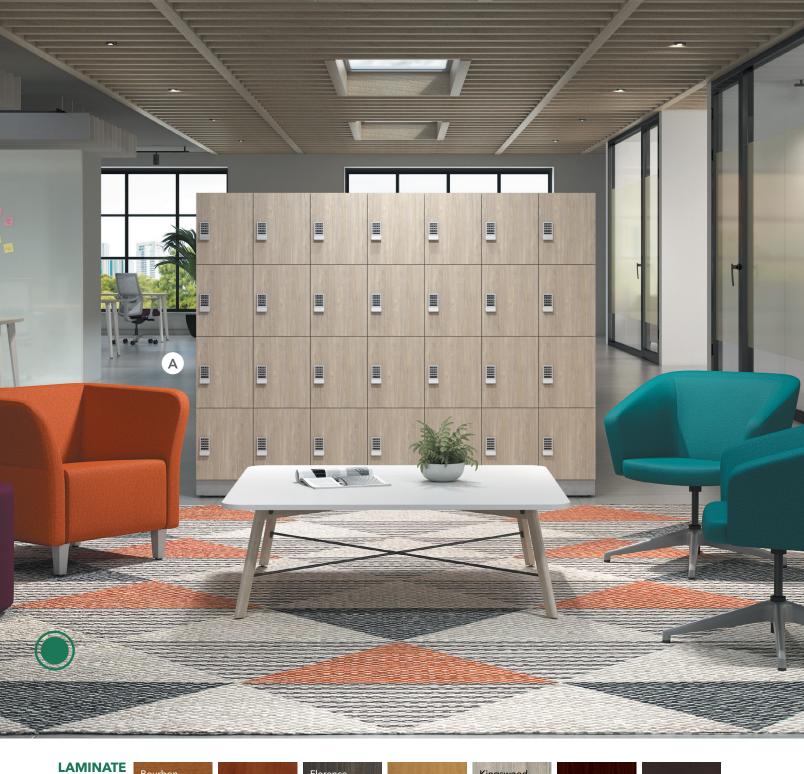

#### **CONTAIN®**

Work is your home away from home - you need a place to hang your hat in addition to optimizing your workflow. With a variety of laminate and paint finishes, Contain's dynamic collection of sleek and streamlined pedestals, towers, and credenzas keep all of your important items right at your fingertips, whether it's a change of clothes or an important blueprint.

# FILING Contain

- A. Contain Cubby Lockers

  SHOWN IN KINGSWOOD WALNUT
- **B.** Contain Mobile Pedestal **SHOWN IN PORTICO TEAK**
- C. Contain Low Credenza
  SHOWN IN PORTICO TEAK
- **D.** Contain Wardrobes **SHOWN IN STERLING ASH**
- E. Contain Quad Lockers