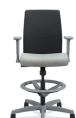

## **TASK Chairs**

### **SOLVE®**

- A. Mid-back Task Chair shown in Apex NAVY AND BLACK MESH BACK
- B. ReActiv Back Stool SHOWN IN COMPASS BITTERSWEET FABRIC AND TITANIUM REACTIV BACK
- C. Mid-back Task Chair shown in compass midnight with fog mesh back