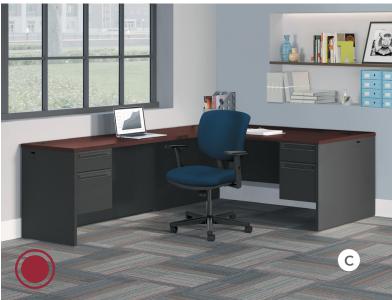

#### VOI®

Versatility combined with vibrance make Voi's range of clean-lined desks and smart storage a fun workflow solution. With exciting ColorWav<sup>™</sup> options, you can add a touch of personality while maintaining maximum adaptability and productivity.

# DESKS Voi

- A. Voi Desk with Angled Leg and Storage SHOWN IN KINGSWOOD WALNUT AND LOFT WITH CABERNET LEGS
- B. Voi Desk with Angled Leg and Storage SHOWN IN KINGSWOOD WALNUT AND DESIGNER WHITE WITH REGATTA LEGS
- **C.** Voi Desk with Standing Height Credenza and Storage
  - SHOWN IN DESIGNER WHITE AND FLORENCE WALNUT WITH BULLSEYE LEGS
- **D.** Voi Desk with Credenza and Storage

  SHOWN IN PORTICO TEAK WITH CHARCOAL LEGS

- **A.** 10500 Private Office

  SHOWN IN FLORENCE WALNUT AND SILVER LEGS
- **B.** 10500 Teaming Station **SHOWN IN STERLING ASH AND DESIGNER WHITE**
- C. 10500 Private Office
  SHOWN IN KINGSWOOD WALNUT AND DESIGNER
  WHITE WITH TITANIUM LEG
- **D.** 10500 Height Adjustable Desk with Storage **SHOWN IN KINGSWOOD WALNUT**