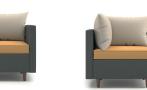

### **GROVE**®

- A. Single Seat Lounge with Tapered Arms

  SHOWN IN OUTLANDER BLAZE AND BRISA WHITE FABRICS WITH NATURAL MAPLE LEGS
- B. Two-seat Lounge with Table shown in Manner COTTAGE FABRIC WITH PLATINUM LEGS AND DESIGNER WHITE LAMINATE TABLE