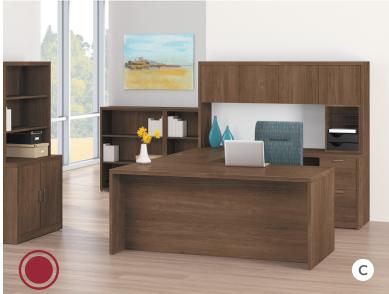

### **VALIDO®**

When form is just as important as function, the Valido collection of desk and storage solutions is an irresistible combination signature style and quality craftsmanship. With its distinctive ribbon edge design and flexible components, your environment will leave a lasting impression.

- **A.** Valido Private Office

  SHOWN IN SHAKER CHERRY AND DESIGNER WHITE
- **B.** Valido Teaming Station **SHOWN IN MAHOGANY AND GREY TIGRIS**

- **C.** Valido Private Office **SHOWN IN PINNACLE**
- **D.** Valido Teaming Station **SHOWN IN MOCHA AND SILVER MESH**