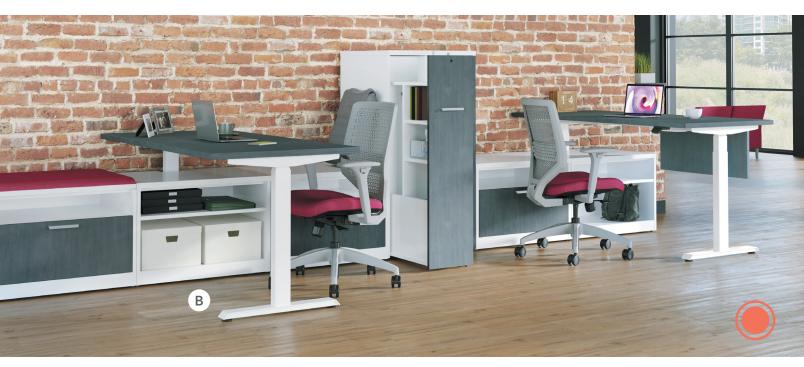

### **CONCINNITY®**

Choice is a beautiful thing. Concinnity's coordinated suite of desks, tables, and storage components deliver first-class options that make any workspace - open or private - a luxury destination.

## **DESKS Concinnity**

- **A.** Concinnity Desk and Credenza with Storage **SHOWN IN SHAKER CHERRY**
- **B.** Concinnity Desk and Credenza with Storage **SHOWN IN NATURAL RECON**
- **C.** Concinnity U-Station with Storage **SHOWN IN MOCHA AND DESIGNER WHITE**
- **D.** Concinnity Desk and Credenza with Storage **SHOWN IN PORTICO TEAK AND CHARCOAL**