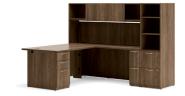

#### VOI®

Versatility combined with vibrance make Voi's range of clean-lined desks and smart storage a fun workflow solution. With exciting ColorWav<sup>™</sup> options, you can add a touch of personality while maintaining maximum adaptability and productivity.

# DESKS Voi

- A. Voi Desk with Angled Leg and Storage SHOWN IN KINGSWOOD WALNUT AND LOFT WITH CABERNET LEGS
- B. Voi Desk with Angled Leg and Storage SHOWN IN KINGSWOOD WALNUT AND DESIGNER WHITE WITH REGATTA LEGS
- **C.** Voi Desk with Standing Height Credenza and Storage
  - SHOWN IN DESIGNER WHITE AND FLORENCE WALNUT WITH BULLSEYE LEGS
- **D.** Voi Desk with Credenza and Storage

  SHOWN IN PORTICO TEAK WITH CHARCOAL LEGS

- **A.** 10500 Private Office

  SHOWN IN FLORENCE WALNUT AND SILVER LEGS
- **B.** 10500 Teaming Station **SHOWN IN STERLING ASH AND DESIGNER WHITE**
- C. 10500 Private Office
  SHOWN IN KINGSWOOD WALNUT AND DESIGNER
  WHITE WITH TITANIUM LEG
- **D.** 10500 Height Adjustable Desk with Storage **SHOWN IN KINGSWOOD WALNUT**