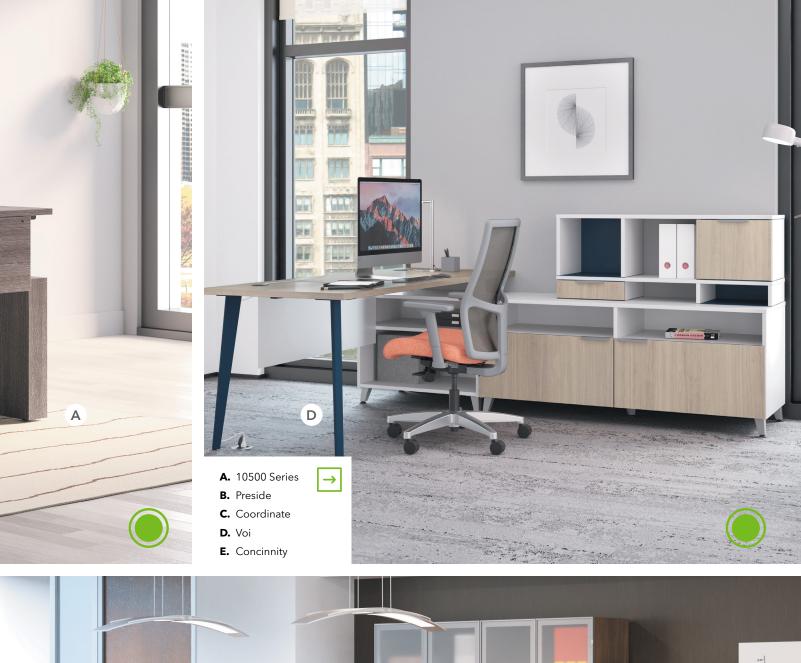

  SHOWN IN PORTICO TEAK WITH CHARCOAL LEGS

- **A.** 10500 Private Office

  SHOWN IN FLORENCE WALNUT AND SILVER LEGS
- **B.** 10500 Teaming Station **SHOWN IN STERLING ASH AND DESIGNER WHITE**
- C. 10500 Private Office
  SHOWN IN KINGSWOOD WALNUT AND DESIGNER
  WHITE WITH TITANIUM LEG
- **D.** 10500 Height Adjustable Desk with Storage **SHOWN IN KINGSWOOD WALNUT**

#### 10500 SERIES™

Looking for beauty and brains? The 10500 Series collection of desks and storage components has cornered the market on both. With its smart adaptability, streamlined design details, and lasting performance, it's the perfect choice for private offices, reception stations, and even open plan workstations.