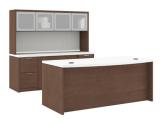

#### 10500 SERIES™

Looking for beauty and brains? The 10500 Series collection of desks and storage components has cornered the market on both. With its smart adaptability, streamlined design details, and lasting performance, it's the perfect choice for private offices, reception stations, and even open plan workstations.

  SHOWN IN PORTICO TEAK WITH CHARCOAL LEGS

- **A.** 10500 Private Office

  SHOWN IN FLORENCE WALNUT AND SILVER LEGS
- **B.** 10500 Teaming Station **SHOWN IN STERLING ASH AND DESIGNER WHITE**
- C. 10500 Private Office
  SHOWN IN KINGSWOOD WALNUT AND DESIGNER
  WHITE WITH TITANIUM LEG
- **D.** 10500 Height Adjustable Desk with Storage **SHOWN IN KINGSWOOD WALNUT**