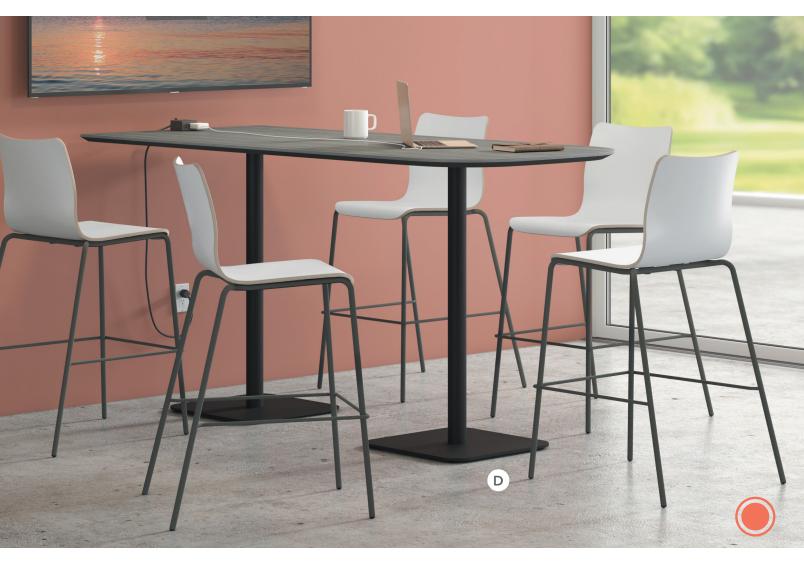

#### **COORDINATE™**

Raise the bar or hold your own with Coordinate's Sit-to-Stand tables. With accommodating height-adjustable solutions, you'll be able to stretch your legs or sit tight whatever helps you get the job done in comfort and style.

# **TABLES Coodinate**

- A. Coordinate C-Leg Height Adjustable Table
  SHOWN IN FLORENCE WALNUT AND NICKEL
- **B.** Coordinate T-Leg Height Adjustable Table SHOWN IN STERLING ASH AND WHITE
- C. Coordinate T-Leg 3-Stage Height Adjustable Table
  SHOWN IN KINGSWOOD WALNUT AND NICKEL
- **D.** Coordinate 3-Leg, 3-Stage Height Adjustable Table **SHOWN IN DESIGNER WHITE AND NICKEL**