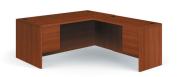

#### VOI®

Versatility combined with vibrance make Voi's range of clean-lined desks and smart storage a fun workflow solution. With exciting ColorWav<sup>™</sup> options, you can add a touch of personality while maintaining maximum adaptability and productivity.

# DESKS Voi

- A. Voi Desk with Angled Leg and Storage SHOWN IN KINGSWOOD WALNUT AND LOFT WITH CABERNET LEGS
- B. Voi Desk with Angled Leg and Storage SHOWN IN KINGSWOOD WALNUT AND DESIGNER WHITE WITH REGATTA LEGS
- **C.** Voi Desk with Standing Height Credenza and Storage
  - SHOWN IN DESIGNER WHITE AND FLORENCE WALNUT WITH BULLSEYE LEGS
- **D.** Voi Desk with Credenza and Storage

  SHOWN IN PORTICO TEAK WITH CHARCOAL LEGS

- **A.** 10500 Private Office

  SHOWN IN FLORENCE WALNUT AND SILVER LEGS
- **B.** 10500 Teaming Station **SHOWN IN STERLING ASH AND DESIGNER WHITE**
- C. 10500 Private Office
  SHOWN IN KINGSWOOD WALNUT AND DESIGNER
  WHITE WITH TITANIUM LEG
- **D.** 10500 Height Adjustable Desk with Storage **SHOWN IN KINGSWOOD WALNUT**