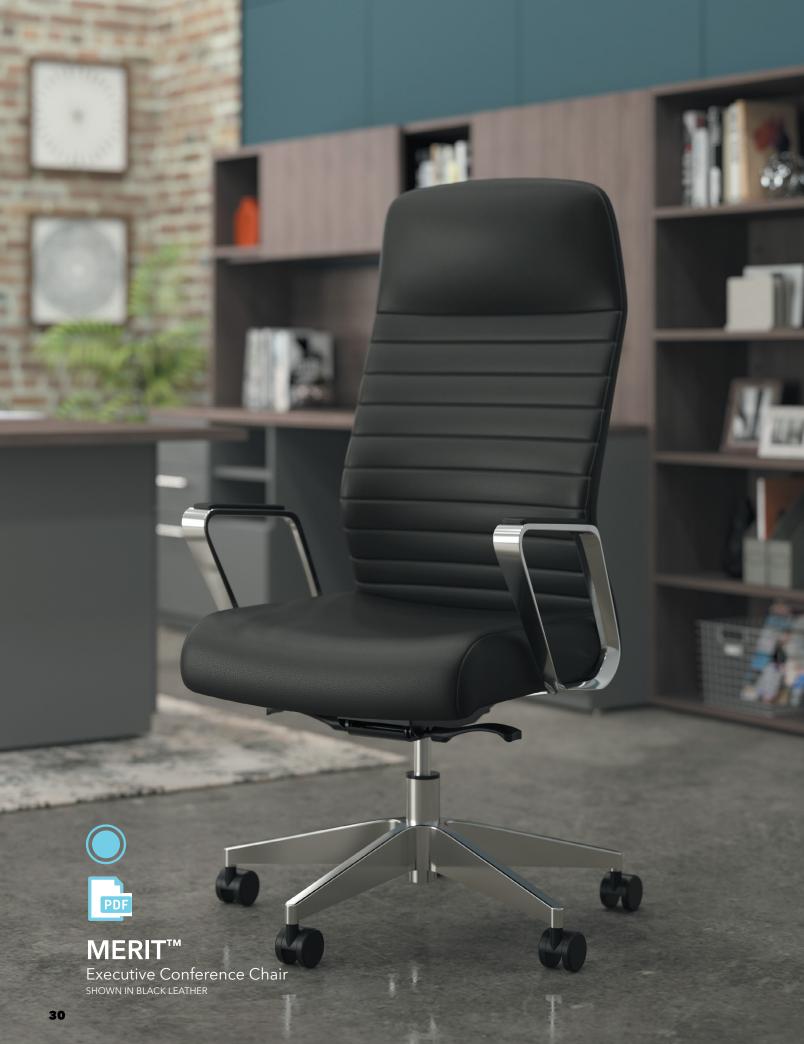

# **EXECUTIVE** & CONFERENCE

**Chairs** 

ENDORSE®
Mid-back Task Chair
SHOWN IN DAPPER SORBET FABRIC

WITH ALUMINUM BASE

**IGNITION®** 

Mid-back Task with Adjustable Lumbar SHOWN IN APEX RESORT FABRIC WITH TITANIUM FRAME

# **EXECUTIVE** & CONFERENCE

### **Chairs**