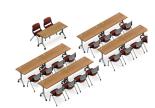

#### **ARRANGE®**

Whether it's a quick chat over cappuccinos or a longer collaborative lunch, Arrange tables offer relaxed flexibility with a variety of heights, shapes and sizes to help bring some tranquility to your task.

# TABLES Arrange

- A. Arrange Round Counter Height Table
  SHOWN IN DESIGNER WHITE AND TEXTURED SILVER
- **B.** Arrange Soft Square Table in Seated, Counter & Standing Height
  - SHOWN IN PINNACLE AND TEXTURED SILVER

- C. Arrange Rectangle Table
  SHOWN IN DESIGNER WHITE AND TEXTURED SILVER
- **D.** Arrange Round Counter Height Table SHOWN IN DESIGNER WHITE AND TEXTURED SILVER

- **A.** Between Round Table with X-base **SHOWN IN STERLING ASH AND BLACK**
- **B.** Between Table with Nesting Base