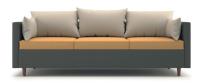

C. Two-seat Lounge with Straight Arms shown in Hamilton passion fruit fabric with Platinum Legs

D. Two-seat Lounge with Straight Arms and Table

SHOWN IN HAMILTON BISCOTTI FABRIC WITH PLATINUM LEGS AND KINGSWOOD WALNUT LAMINATE TABLE