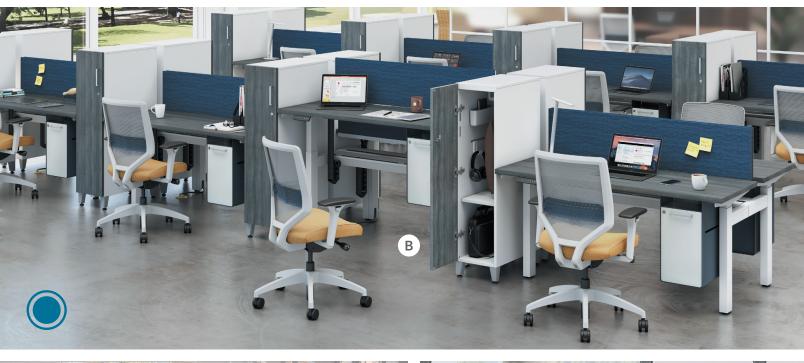

le as they come, this agile and dependable workstation system will grow with you, whether you're a start-up or an established organization.

# **CUBICLES Accelerate**



- A. Accelerate Cubical
  SHOWN IN SHAKER CHERRY AND LOFT WITH
  FACTOR FEATHER FABRIC
- B. Accelerate Cubical
  SHOWN IN LOFT WITH TEMPEST FULL STREAM
  AND FROST FABRIC

- C. Accelerate Cubical
  SHOWN IN SILVER MESH AND BLACK WITH CHANNEL
  COAST FABRIC
- D. Accelerate Cubical
  SHOWN IN MOCHA AND DESIGNER WHITE WITH
  SARTO ASH FABRIC







#### **EMPOWER**®

Hit the bench with Empower - a workspace solution that offers shared work areas and keen adaptability for smaller spaces. With built-in modularity and a multitude of finish choices, it makes working together something to look forward to.

# **CUBICLES Empower**





- A. Empower Height Adjustable Benching SHOWN IN DESIGNER WHITE LAMINATE AND PLATINUM METALLIC
- B. Empower Height Adjustable Benching
  SHOWN IN STERLING ASH AND DESIGNER WHITE WITH
  DISPERSE INK PANEL



- **C.** Empower 120° Corner Worksurface **SHOWN IN KINGSWOOD WALNUT**
- **D.** Empower Height Adjustable Benching SHOWN IN DESIGNER WHITE LAMINATE AND FINISH

#### **PROJECT IDEAS**



Easily switch out interchangeable panel tiles to achieve different aesthetic or functional goals.



With a minimal kit of parts and Keep everything neatly intuitive universal connectors, tucked away with a variety of Abound can be specified, ordered, installed and reconfigured quickly.



organizational tools, including paper management solutions, folder bins and more.



Position power and data out