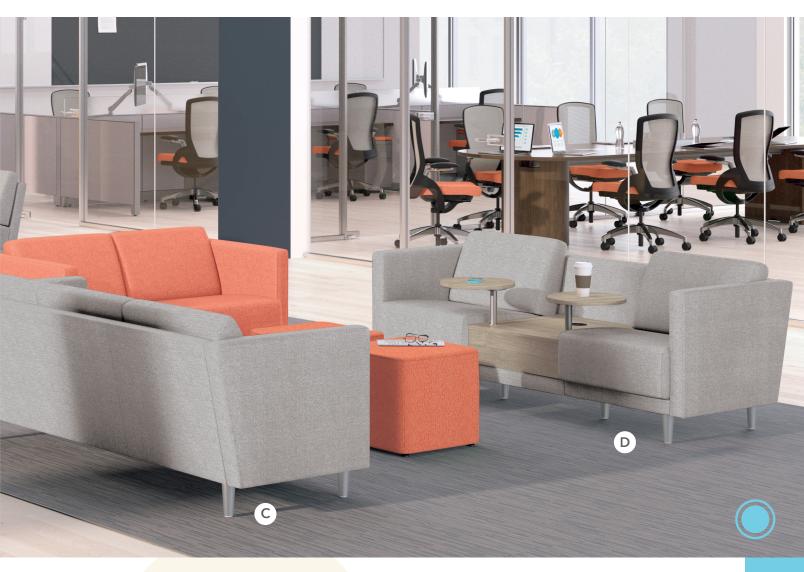

## LOUNGE Chairs

### $\mathbf{ASTIR}^{^{\mathsf{TM}}}$

- A Three-seat High-back Screen shown in Checkmate Rust and Moby atlantic; screen in MEDIUM KNIT
- B. Pouf shown in square one fleece

- C. Three-seat Low-back shown in walk about cool carbon
- D. One+ Seat, High-back Screen SHOWN IN BLINK SEA GREEN; SCREEN IN LIGHT KNIT