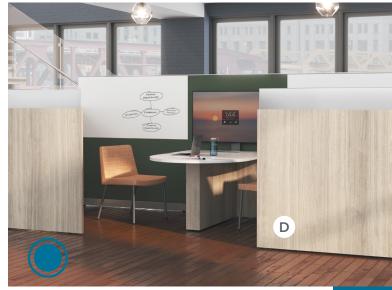

### $\mathbf{ASTIR}^{^{\mathsf{TM}}}$

- A Three-seat High-back Screen shown in Checkmate Rust and Moby atlantic; screen in MEDIUM KNIT
- B. Pouf shown in square one fleece

- C. Three-seat Low-back shown in walk about cool carbon
- D. One+ Seat, High-back Screen SHOWN IN BLINK SEA GREEN; SCREEN IN LIGHT KNIT