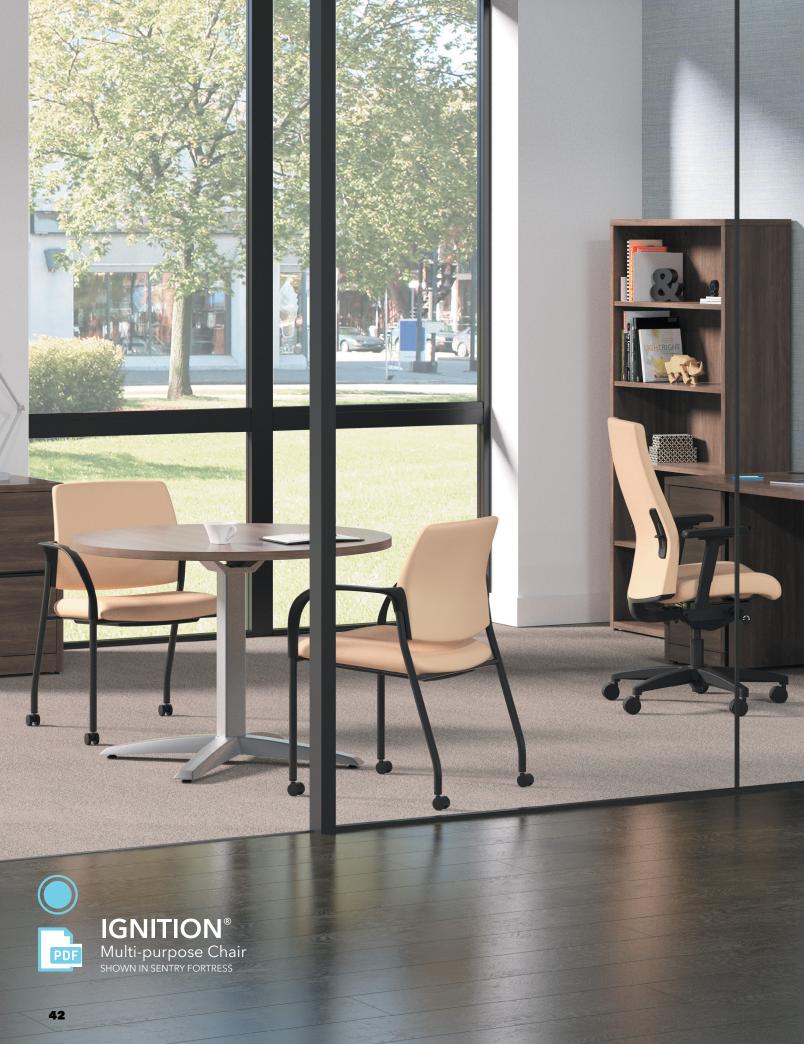

### **IGNITION®**

- A. Low-back Task Chair shown in square one lemon fabric with fog mesh back
- B. Mid-back Task Chair SHOWN IN MELD AMETHYST FABRIC
- C. Mid-back Task Chair shown in nible wedgewood blue fabric and charcoal reactiv back