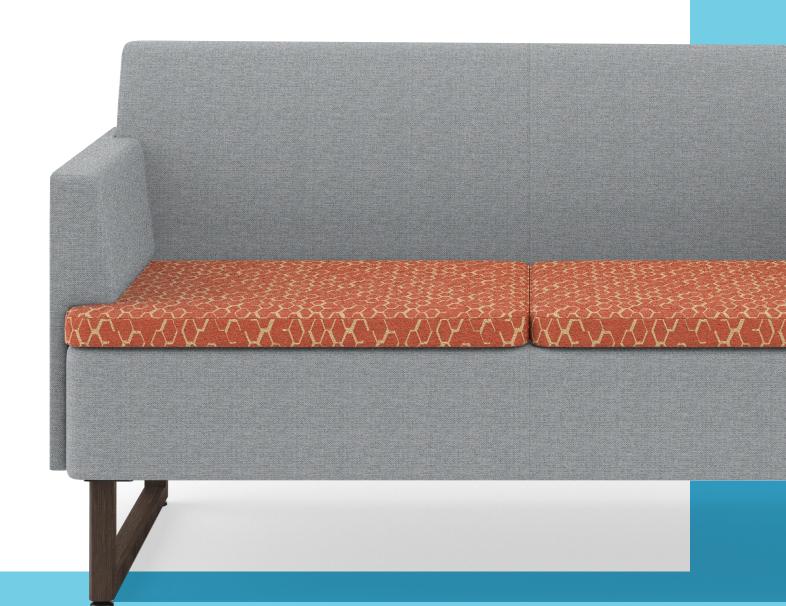

### **GROVE**®

- A. Single Seat Lounge with Tapered Arms

  SHOWN IN OUTLANDER BLAZE AND BRISA WHITE FABRICS WITH NATURAL MAPLE LEGS
- B. Two-seat Lounge with Table shown in Manner COTTAGE FABRIC WITH PLATINUM LEGS AND DESIGNER WHITE LAMINATE TABLE

C. Two-seat Lounge with Straight Arms shown in Hamilton passion fruit fabric with Platinum Legs

D. Two-seat Lounge with Straight Arms and Table

SHOWN IN HAMILTON BISCOTTI FABRIC WITH PLATINUM LEGS AND KINGSWOOD WALNUT LAMINATE TABLE