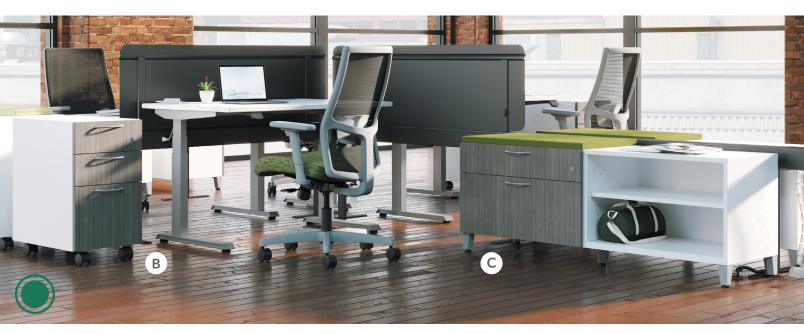

## **DESKS Concinnity**

- **A.** Concinnity Desk and Credenza with Storage **SHOWN IN SHAKER CHERRY**
- **B.** Concinnity Desk and Credenza with Storage **SHOWN IN NATURAL RECON**
- **C.** Concinnity U-Station with Storage **SHOWN IN MOCHA AND DESIGNER WHITE**
- **D.** Concinnity Desk and Credenza with Storage **SHOWN IN PORTICO TEAK AND CHARCOAL**