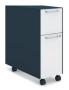

#### **CONTAIN®**

Work is your home away from home - you need a place to hang your hat in addition to optimizing your workflow. With a variety of laminate and paint finishes, Contain's dynamic collection of sleek and streamlined pedestals, towers, and credenzas keep all of your important items right at your fingertips, whether it's a change of clothes or an important blueprint.

# FILING Contain

- A. Contain Cubby Lockers

  SHOWN IN KINGSWOOD WALNUT
- **B.** Contain Mobile Pedestal **SHOWN IN PORTICO TEAK**
- C. Contain Low Credenza
  SHOWN IN PORTICO TEAK
- **D.** Contain Wardrobes **SHOWN IN STERLING ASH**
- E. Contain Quad Lockers

  SHOWN IN FLORENCE WALNUT

- **A.** Flagship Standard Height Lateral (2) **SHOWN IN PLATINUM METALLIC**
- **B.** Flagship Lateral File with Storage and Hinged Doors **SHOWN IN GREIGE**
- **C.** Flagship Pedestal (2) **SHOWN IN LIGHT GRAY**
- **D.** Flagship Modular Storage Cabinets **SHOWN IN PLATINUM METALLIC**