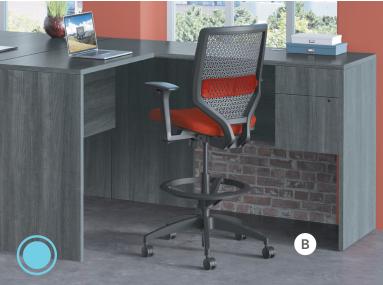

### **SOLVE®**

- A. Mid-back Task Chair shown in Apex NAVY AND BLACK MESH BACK
- B. ReActiv Back Stool SHOWN IN COMPASS BITTERSWEET FABRIC AND TITANIUM REACTIV BACK
- C. Mid-back Task Chair shown in compass midnight with fog mesh back