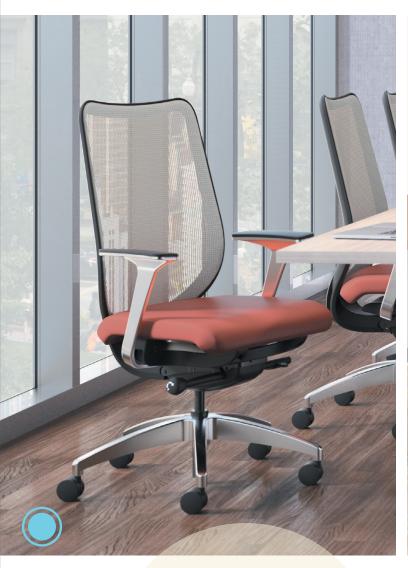

move - HON office chairs are experts at quality, comfort, adaptability and style.









**CERES**®

Task Chair

SHOWN IN ENSEMBLE HARBOR FABRIC, WITH ALUMINUM BASE AND FOG MESH BACK



**CLIQ**<sup>TM</sup>

Mid-back Task Chair shown in concentric halo fabric and titanium mesh back

#### **TAKE COMMAND**

You don't have to be the boss to be in a class of your own. Call the shots in a smart and stylish chair that keeps you comfortable and offers premium details and customizable options tailored to your needs.

# **EXECUTIVE** & CONFERENCE

**Chairs** 







ENDORSE®
Mid-back Task Chair
SHOWN IN DAPPER SORBET FABRIC

WITH ALUMINUM BASE



**IGNITION®** 

Mid-back Task with Adjustable Lumbar SHOWN IN APEX RESORT FABRIC WITH TITANIUM FRAME



# **EXECUTIVE** & CONFERENCE

### **Chairs**







### **NUCLEUS®**

Task Chair

SHOWN IN BRISA CINNABAR FABRIC AND FOG MESH BACK WITH POLISHED ALUMNINUM BASE/ARMS



### PILLOW-SOFT®

Executive High-back Chair shown in whipser vinyl cinnamon





#### TACKLE THE TASK

Getting the job done doesn't mean you have to sacrifice your lower back. With keen ergonomic comfort and customizable options available on every chair, you can problem solve and brainstorm with the best of them.









ENDORSE®
Mid-back Task Chair
shown in nimble sunset with
black mesh back





## **TASK Chairs**









### **IGNITION®**

- A. Low-back Task Chair shown in square one lemon fabric with fog mesh back
- B. Mid-back Task Chair SHOWN IN MELD AMETHYST FABRIC
- C. Mid-back Task Chair shown in nible wedgewood blue fabric and charcoal reactiv back





## *