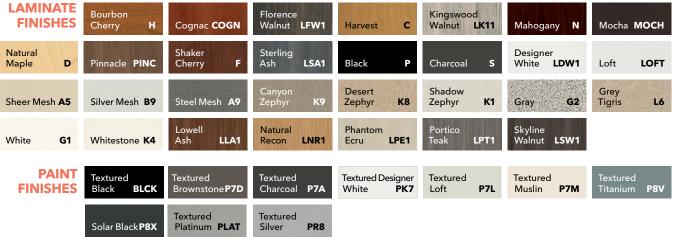

s



Modular Storage Cabinets



Support and Mobile Pedestals

#### **OPTIONS**



Integral



Full Radius



Arch



Optional Cushion for Pedestal

### **FUSE**



#### PRODUCT LINE HIGHLIGHTS



Mobile Pedestal 6" Box / 12" File



Mobile Pedestal 9" Box / 15" File



Pedestal 9" Box / 12" File



Slim Mobile Pedestal



Slim Pedestal Alcove



Freestanding Pedestal Alcove



Undermount Storage Cubby

#### **ACCESSORY OPTIONS**



Coat/Bag Hook



Side Saddle



Hot File



Accessory Tray



Large Accessory Tray

#### **LOCK OPTIONS**



Standard



Keypad

#### CUSHION





Whether your day is relaxed and focused or totally unpredictable, keep your eye on the ball with HON's easily adaptable tables - guaranteed to blend effortlessly with a variety of seating, spaces and work styles.







#### **ARRANGE®**

Whether it's a quick chat over cappuccinos or a longer collaborative lunch, Arrange tables offer relaxed flexibility with a variety of heights, shapes and sizes to help bring some tranquility to your task.

# TABLES Arrange





- A. Arrange Round Counter Height Table
  SHOWN IN DESIGNER WHITE AND TEXTURED SILVER
- **B.** Arrange Soft Square Table in Seated, Counter & Standing Height
  - SHOWN IN PINNACLE AND TEXTURED SILVER

- C. Arrange Rectangle Table
  SHOWN IN DESIGNER WHITE AND TEXTURED SILVER
- **D.** Arrange Round Counter Height Table SHOWN IN DESIGNER WHITE AND TEXTURED SILVER





- **A.** Between Round Table with X-base **SHOWN IN STERLING ASH AND BLACK**
- **B.** Between Table with Nesting Base

  SHOWN IN KINGSWOOD WALNUT AND BLACK

- **C.** Between Stan