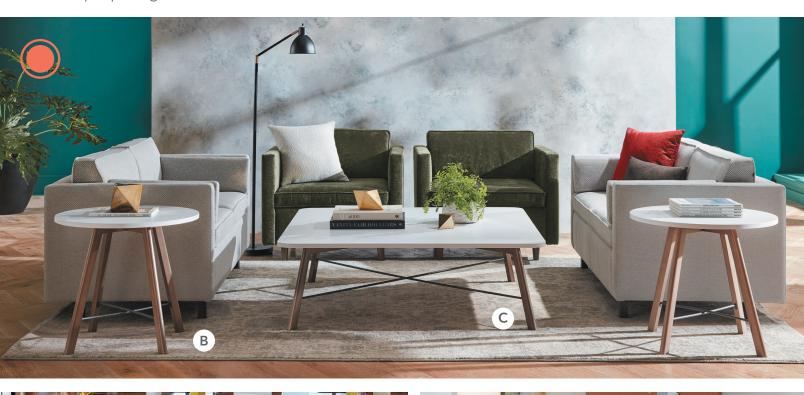

## TABLES Scramble

- A. Scramble Round Coffee Table SHOWN IN KINGSWOOD AND FLORENCE WALNUT
- B. Scramble Round End Table
  SHOWN IN DESIGNER WHITE AND
  FLORENCE WALNUT
- C. Scramble Square Coffee Table SHOWN IN DESIGNER WHITE AND FLORENCE WALNUT
- D. Scramble Round Coffee Table SHOWN IN DESIGNER WHITE AND NATURAL MAPLE
- **E.** Scramble Square Coffee Table **SHOWN IN NATURAL MAPLE**