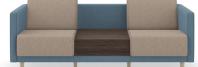

C. Two-seat Lounge with Straight Arms shown in Hamilton passion fruit fabric with Platinum Legs

D. Two-seat Lounge with Straight Arms and Table

SHOWN IN HAMILTON BISCOTTI FABRIC WITH PLATINUM LEGS AND KINGSWOOD WALNUT LAMINATE TABLE