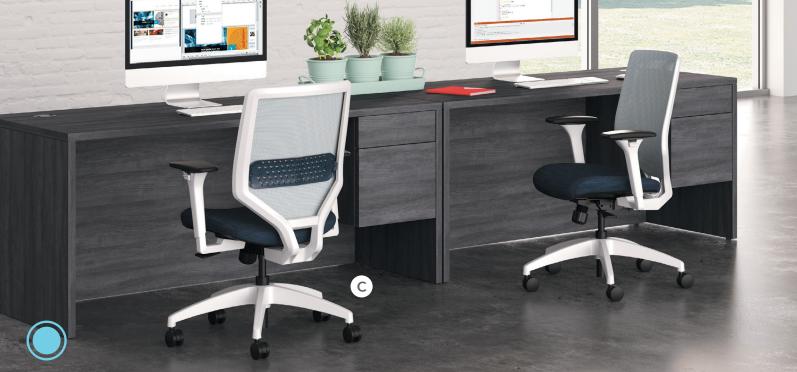

### **NUCLEUS®**

- A. Mid-back Task Chair shown in whisper vinyl espresso fabric with polished aluminum arms and base
- B. Mid-back Task Chair shown in Euclid Razzle Fabric WITH POLISHED ALUMINUM ARMS AND BASE
- C. Mid-back Task Chair shown in centurion iron ore with FOG MESH BACK