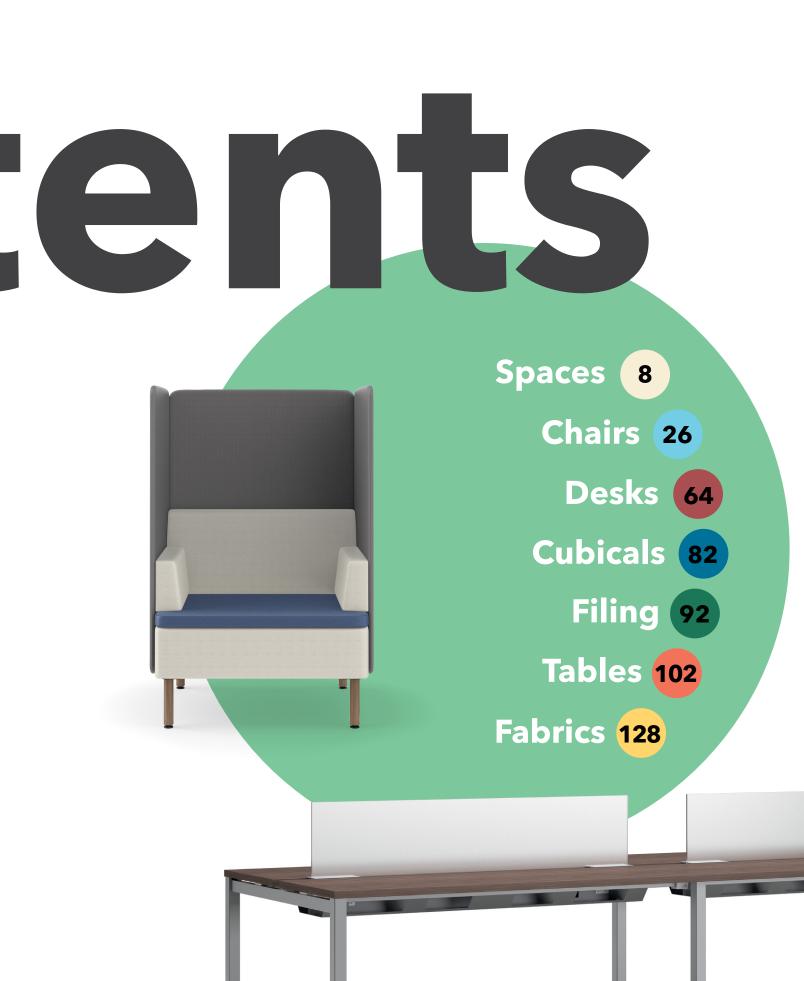

## Index

1 Contents

- 8 SPACES
  - 4 The Future is Flexible
  - 8 Spaces
  - 10 For Your Business
  - 16 For Your Home
  - 20 Healthcare
  - 21 Government
  - 22 Education
- **26** CHAIRS

## EXECUTIVE & CONFERENCE CHAIRS

- 28 Ceres
- 28 Cliq
- 29 Endorse
- 29 Ignition
- 30 Merit
- 31 Nucleus
- 31 PillowSoft

#### **TASK CHAIRS**

- 32 Convergence
- 33 Endorse
- 33 Gateway
- 34 Ignition
- 36 Motivate
- 37 Nucleus
- 38 Solve
- 39 Volt

#### **GUEST & MULTI-PURPOSE CHAIRS**

- 40 Accommodate
- 41 Ceres
- 41 Flock
- 42 Ignition
- 44 Motivate
- 44 Nucleus
- 45 Olson Stacker
- 45 Ruck

#### **LOUNGE CHAIRS**

- 46 Astir
- 48 Flock
- 50 Grove
- 52 Mav
- 54 Motivate
- 54 Skip
- 55 Soothe
- 58 Seating Collections

- 64 DESKS
  - 66 Concinnity
  - 68 Valido
  - 70 Voi
  - 72 10500 Series
  - 74 10700 Series
  - 75 94000 Series
  - 76 Metal Desks
  - 78 Desk Project Ideas
- **82** WORKSTATIONS
  - 84 Abound
  - 86 Accelerate
  - 88 Empower
  - 91 Gravitation
  - 91 HON Acoustics by Unika Vaev
  - 90 Workstation Project Ideas and Details
- 92 FILING
  - 94 Contain
  - 96 Flagship
  - 98 Fuse
  - 100 Storage Project Ideas and Details
- 102 TABLES
  - 105 Arrange
  - 106 Between
  - 108 Build
  - 110 Coordinate Sit-to-Stand
  - 112 Flock
  - 114 Huddle
  - 116 Motivate
  - 118 Preside
  - 120 Scramble
  - 112 Table Project Ideas and Details
- 128 HON FABRICS
  - 128 HON Fabrics