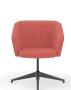

## MAV

- A. Armless High-back Chair shown in Look see midnight frame and charlotte ink seat with 4-star base in Polished chrome
- B. Mid-back Chair with 4-leg Wood Base shown in charlotte marzipan and lowell ash leg
- C. High-back Chair & Ottoman SHOWN IN PERIMETER KUMQUAT FRAME AND TRIBECA BURNT ORANGE SEAT WITH 4-STAR BASE IN POLISHED CHROME