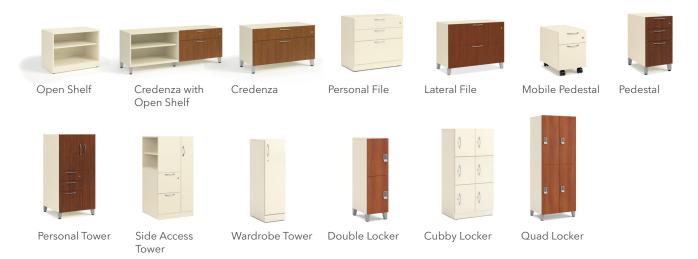

# FILING Contain

- A. Contain Cubby Lockers

  SHOWN IN KINGSWOOD WALNUT
- **B.** Contain Mobile Pedestal **SHOWN IN PORTICO TEAK**
- C. Contain Low Credenza
  SHOWN IN PORTICO TEAK
- **D.** Contain Wardrobes **SHOWN IN STERLING ASH**
- E. Contain Quad Lockers

  SHOWN IN FLORENCE WALNUT

- **A.** Flagship Standard Height Lateral (2) **SHOWN IN PLATINUM METALLIC**
- **B.** Flagship Lateral File with Storage and Hinged Doors **SHOWN IN GREIGE**
- **C.** Flagship Pedestal (2) **SHOWN IN LIGHT GRAY**
- **D.** Flagship Modular Storage Cabinets **SHOWN IN PLATINUM METALLIC**

#### **FLAGSHIP®**

Like your big brother, Flagship's all-metal storage collection is tough as nails and endlessly dependable. No matter what you need to keep safe and organized, it's durable and practical peace of mind.

# FILING Flagship

#### $\mathsf{FUSE}^\mathsf{TM}$

Fuse isn't your run-of-the-mill storage solution.

Energetic pops of color and optimized components designed to house everything from your sunglasses and snacks to paper clips and pens will help keep your workflow humming and your personal needs met.

# **FILING Fuse**

- A. Fuse Mobile Alcove Pedestal SHOWN IN EMBER AND DESIGNER WHITE
- **B.** Fuse Undermount Cubby SHOWN IN REGATTA

C. Fuse Freestanding Pedestal SHOWN IN BULLSEY, EMBER, AND TITANIUM WITH **DESIGNER WHITE** 

#### PRODUCT LINE HIGHLIGHTS

Lateral Files

Bookcases

Lateral Files with Open Shelves

Storage Cabinets

Modular Storage Cabinets

Support and Mobile Pedestals