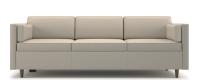

### **GROVE**®

- A. Single Seat Lounge with Tapered Arms

  SHOWN IN OUTLANDER BLAZE AND BRISA WHITE FABRICS WITH NATURAL MAPLE LEGS
- B. Two-seat Lounge with Table shown in Manner COTTAGE FABRIC WITH PLATINUM LEGS AND DESIGNER WHITE LAMINATE TABLE

C. Two-seat Lounge with Straight Arms shown in Hamilton passion fruit fabric with Platinum Legs

D. Two-seat Lounge with Straight Arms and Table

SHOWN IN HAMILTON BISCOTTI FABRIC WITH PLATINUM LEGS AND KINGSWOOD WALNUT LAMINATE TABLE