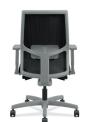

## **TASK Chairs**

### **IGNITION®**

- A. Low-back Task Chair shown in square one lemon fabric with fog mesh back
- B. Mid-back Task Chair SHOWN IN MELD AMETHYST FABRIC
- C. Mid-back Task Chair shown in nible wedgewood blue fabric and charcoal reactiv back