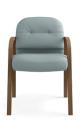

- **A.** Valido Private Office

  SHOWN IN SHAKER CHERRY AND DESIGNER WHITE
- **B.** Valido Teaming Station **SHOWN IN MAHOGANY AND GREY TIGRIS**

- **C.** Valido Private Office **SHOWN IN PINNACLE**
- **D.** Valido Teaming Station **SHOWN IN MOCHA AND SILVER MESH**

### **VALIDO®**

When form is just as important as function, the Valido collection of desk and storage solutions is an irresistible combination signature style and quality craftsmanship. With its distinctive ribbon edge design and flexible components, your environment will leave a lasting impression.