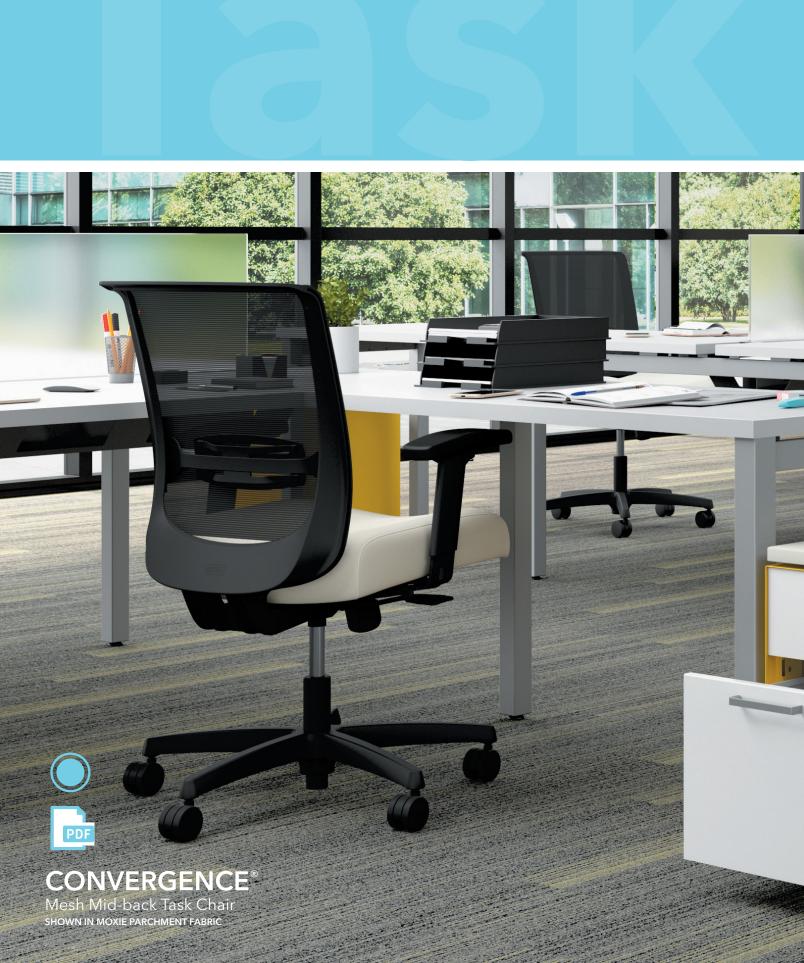

#### **TASK CHAIRS**

- 32 Convergence
- 33 Endorse
- 33 Gateway
- 34 Ignition
- 36 Motivate
- 37 Nucleus
- 38 Solve
- 39 Volt