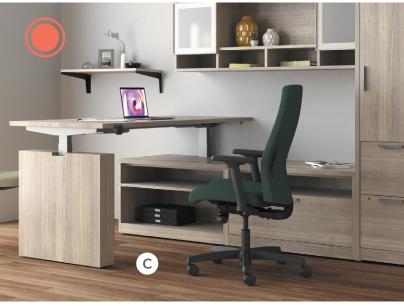

#### 10500 SERIES™

Looking for beauty and brains? The 10500 Series collection of desks and storage components has cornered the market on both. With its smart adaptability, streamlined design details, and lasting performance, it's the perfect choice for private offices, reception stations, and even open plan workstations.

#### 10700°

Master the art of multitasking. Whether you're a gogetter in compact space or a VIP with a corner office, our 10700 Series desks is the sleek and versatile workspace solution you need.

- **A.** 10700 Desk & Credenza **SHOWN IN MOCHA**
- **B.** 10700 Desk & Credenza **SHOWN IN PINNACLE**

C. 10700 L-Station with Storage SHOWN IN HARVEST