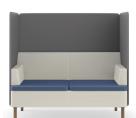

### WEST HILL™

- A. Two-seat Lounge, Pillow Cushion (2) SHOWN IN APPOINT MOREL FABRIC WITH PINNACLE LEGS
- B. Single Seat Lounge,
  Pillow Cushion
  SHOWN IN RITZ BUTTERNUT FABRIC AND
  FLORENCE WALNUT LEGS
- C. Two-seat Lounge, Standard Cushion shown in MOBY GULL FABRIC AND TEXTURED CHARCOAL LEG