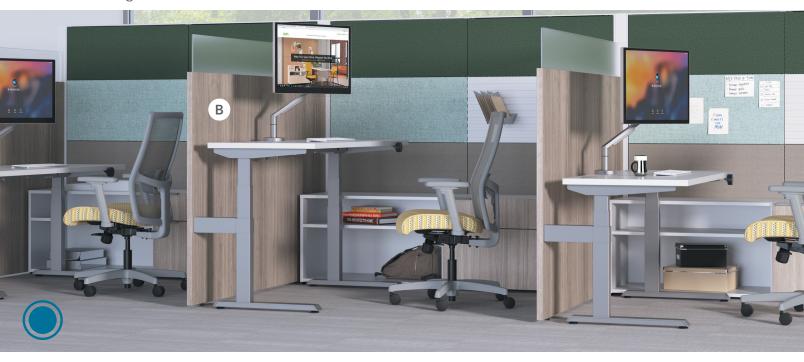

#### **COORDINATE™**

Raise the bar or hold your own with Coordinate's Sit-to-Stand tables. With accommodating height-adjustable solutions, you'll be able to stretch your legs or sit tight whatever helps you get the job done in comfort and style.

# **TABLES Coodinate**

- A. Coordinate C-Leg Height Adjustable Table
  SHOWN IN FLORENCE WALNUT AND NICKEL
- **B.** Coordinate T-Leg Height Adjustable Table SHOWN IN STERLING ASH AND WHITE
- C. Coordinate T-Leg 3-Stage Height Adjustable Table
  SHOWN IN KINGSWOOD WALNUT AND NICKEL
- **D.** Coordinate 3-Leg, 3-Stage Height Adjustable Table **SHOWN IN DESIGNER WHITE AND NICKEL**