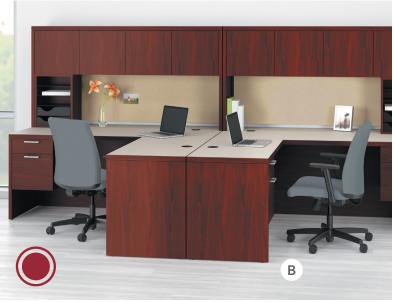

### **CONCINNITY®**

Choice is a beautiful thing. Concinnity's coordinated suite of desks, tables, and storage components deliver first-class options that make any workspace - open or private - a luxury destination.

## **DESKS Concinnity**

- **A.** Concinnity Desk and Credenza with Storage **SHOWN IN SHAKER CHERRY**
- **B.** Concinnity Desk and Credenza with Storage **SHOWN IN NATURAL RECON**
- **C.** Concinnity U-Station with Storage **SHOWN IN MOCHA AND DESIGNER WHITE**
- **D.** Concinnity Desk and Credenza with Storage **SHOWN IN PORTICO TEAK AND CHARCOAL**