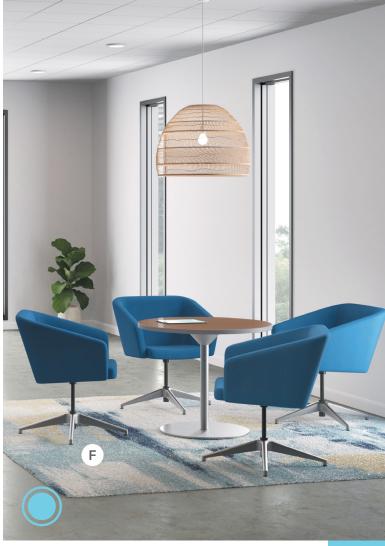

## MAV

- A. Armless High-back Chair shown in Look see midnight frame and charlotte ink seat with 4-star base in Polished chrome
- B. Mid-back Chair with 4-leg Wood Base shown in charlotte marzipan and lowell ash leg
- C. High-back Chair & Ottoman SHOWN IN PERIMETER KUMQUAT FRAME AND TRIBECA BURNT ORANGE SEAT WITH 4-STAR BASE IN POLISHED CHROME