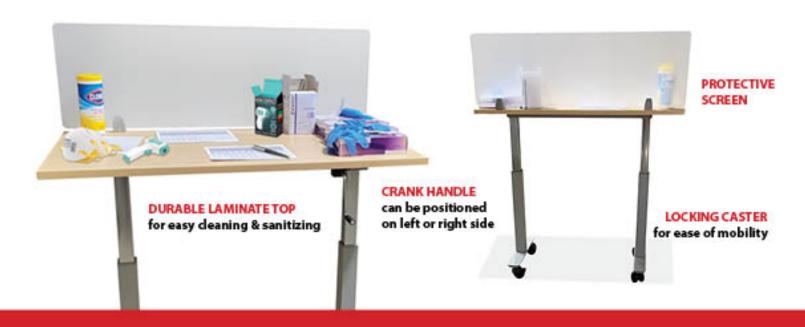

# **CHECK-IN STATION PACKAGE**

Create a station for testing that is not only portable but can be repurposed for future use.

## CRANK LIFT BASE

SKU: PLTCRKB36WF24

- Accommodates 36°W to 48°W tops

- Adj. Heightrange: 26 1/4°- 42 3/4°H

List: \$870.00

#### 48" LAMINATE TOP

SKU: PLT2448 48"W×24"D List: \$243.00 Laminate Top Colors In Stock: Cherry, Mahogany, Modern Wainut, Espresso, Coastal Gray, Honey, Maple, White

## OPTIONAL, LOCKING, HEAVY-DUTY CASTERS

SKU: 83CASTERS List: \$103.00

#### ACRYLIC SCREEN

SKU: PLTAP 1548S 48"W x 15"H List: \$222.00

## ACRYLIC SCREEN MOUNT BRACKETS

SKU: PLTSBUDMSGL

List: \$69.00

Colors In Stock: 5//wer & Black

**Dealer Imprint**