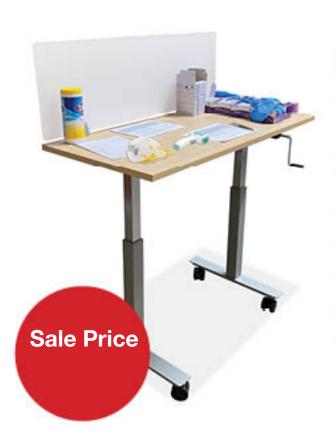

# **CHECK-IN STATION PACKAGE**

Create a station for testing that is not only portable but can be repurposed for future use.

## CRANK LIFT BASE

SKU: PLTCRKB36WF24

- Accommodates 36°W to 48°W tops

- Adj. Heightrange: 26 1/4°- 42 3/4°H

List: \$870.00

#### 48" LAMINATE TOP

SKU: PLT2448 48"W×24"D List: \$243.00 Laminate Top Colors In Stock: Cherry, Mahogany, Modern Wainut, Espresso, Coastal Gray, Honey, Maple, White

## OPTIONAL, LOCKING, HEAVY-DUTY CASTERS

SKU: 83CASTERS List: \$103.00

#### ACRYLIC SCREEN

SKU: PLTAP 1548S 48"W x 15"H List: \$222.00

## ACRYLIC SCREEN MOUNT BRACKETS

SKU: PLTSBUDMSGL

List: \$69.00

Colors In Stock: 5//wer & Black

**Dealer Imprint**