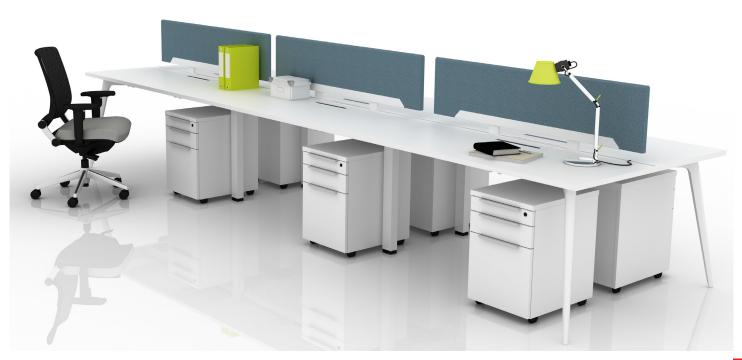

# TYPICALS

### 8 PACK BENCHING

- Clear glass screens
- Storage credenzas
- Power/data distribution trough