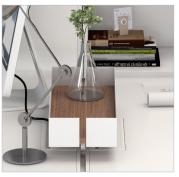

## Low divider to easily discuss & share ideas A place to hide pens, paper clips, notebooks, etc. No more tangled wires underneath So your phone is always charged

# **Under the Surface**

Everyone loves a wire-free workspace. Stay connected by running power and data discreetly under the surface for full connectivity and a seamless look.