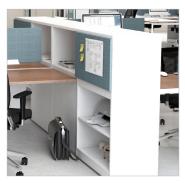

### **DETAILS**

Build-in privacy with fabric, glass or markerboard screens.

Modular desk accessories, track-mounted or surface-mounted

Power/Data distribution trough organize wires away from view.

Storage elements divide space and provide additional privacy.

### 8 PACK BENCHING

- Clear glass screens
- Storage credenzas
- Power/data distribution trough