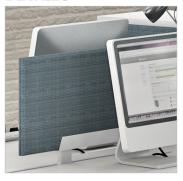

### **HOW DO YOU BENCH**

Verity creates workspaces that welcome interactions, enhancing the workflow for teams. It's easy to share at the bench, minimizing the need to relocate for meetings.

A well-balanced open office environment also recognizes the individual's needs, particularly the element of privacy. Create visual privacy with screens available in fabric, glass and markerboard or add in space-dividing storage.

### **DETAILS**

Build-in privacy with fabric, glass or markerboard screens.

Modular desk accessories, track-mounted or surface-mounted

Power/Data distribution trough organize wires away from view.

Storage elements divide space and provide additional privacy.