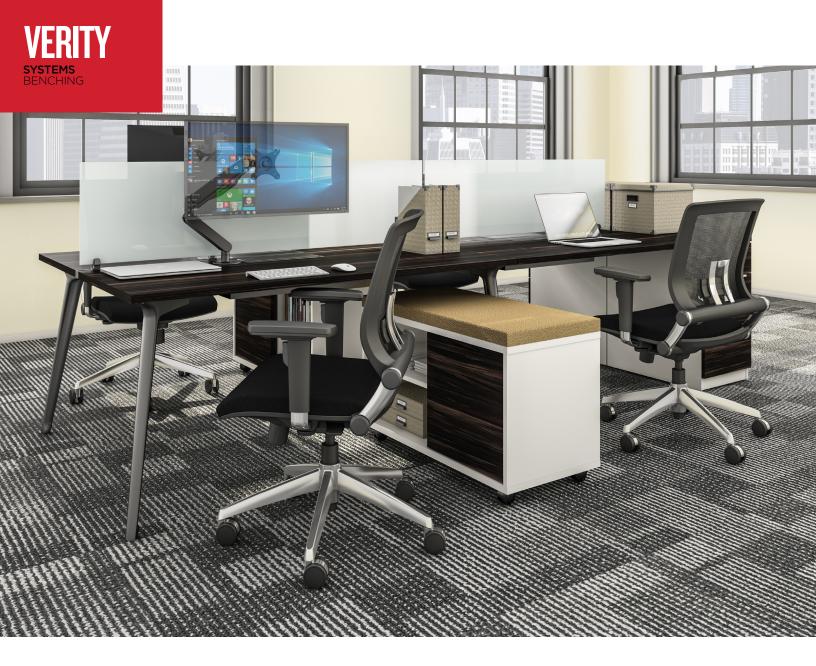

Verity captures the modern workplace — connecting with others while maintaining the valuable balance of privacy and openness.

### **HOW DO YOU BENCH**

Verity creates workspaces that welcome interactions, enhancing the workflow for teams. It's easy to share at the bench, minimizing the need to relocate for meetings.

A well-balanced open office environment also recognizes the individual's needs, particularly the element of privacy. Create visual privacy with screens available in fabric, glass and markerboard or add in space-dividing storage.

As teams grow and change, Verity can be reconfigured or expand to support new dynamics. Create a happy and productive workspace with Verity benching.

### **DETAILS**

Build-in privacy with fabric, glass or markerboard screens.

Modular desk accessories, track-mounted or surface-mounted

Power/Data distribution trough organize wires away from view.

Storage elements divide space and provide additional privacy.