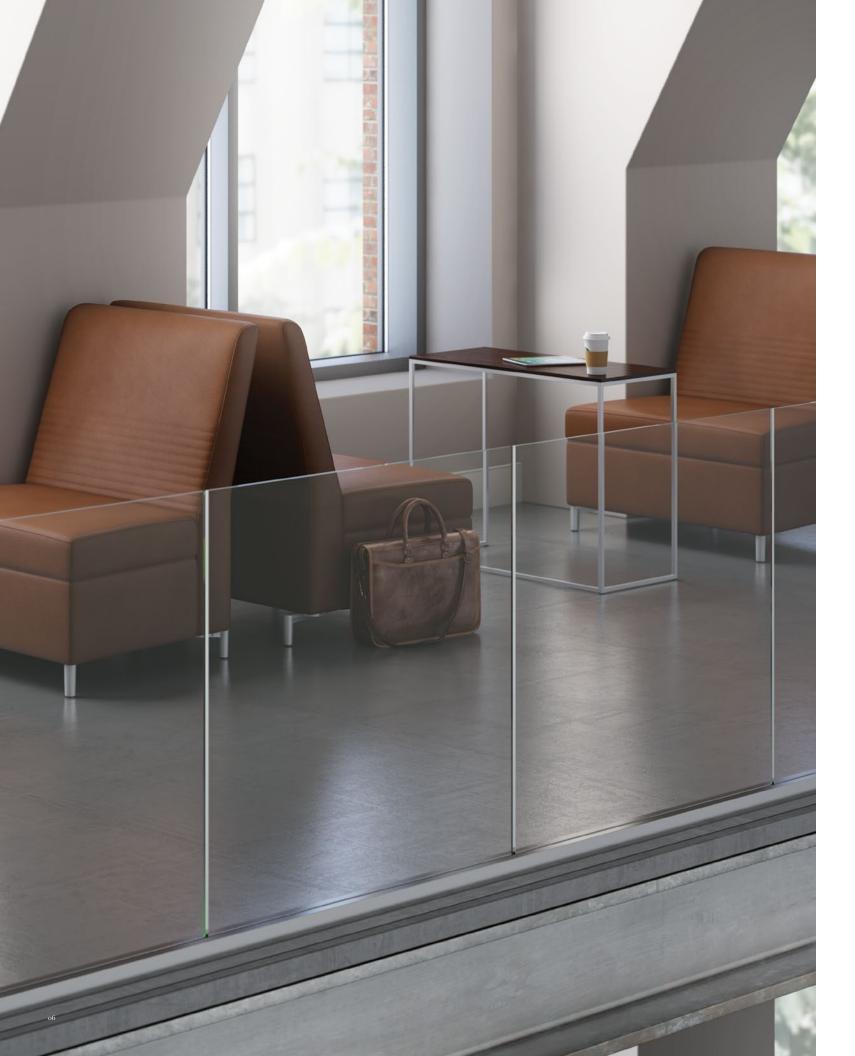

# come one, come all

Ziva is open when it needs to be, and private when quiet concentration is more important. Gradual curves and clean lines invite groups to huddle up, while upholstered surrounds block out the distractions. Tablet arms add a convenient working surface, and built-in electronic stations prove that charging isn't limited to the wall.

## sets the stage for great work

Ziva's clean, modern, geometric lines and shapes let the work and collaboration that happens here shine. Subtle, precise horizontal stitching and contemporary hard surfaces are the difference between simple and sophisticated.

ziva

Details matter, and Ziva doesn't overlook a single one. Foot Options Adjustable, easy-to-level metal feet and optional casters are a critical part of the collection's ability to quickly change from one configuration to another. Tables Lightly scaled tables in both occasional and work heights are easy to pull up or put away. Available in veneer or white solid surface finishes. Fabrics All fabrics run railroaded.