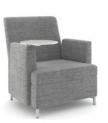

#### pposite

Upholstered Surround Tablet Arm Integrated Power

# come one, come all

Ziva is open when it needs to be, and private when quiet concentration is more important. Gradual curves and clean lines invite groups to huddle up, while upholstered surrounds block out the distractions. Tablet arms add a convenient working surface, and built-in electronic stations prove that charging isn't limited to the wall.