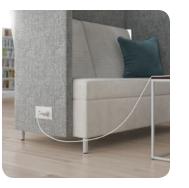

# come one, come all

Ziva is open when it needs to be, and private when quiet concentration is more important. Gradual curves and clean lines invite groups to huddle up, while upholstered surrounds block out the distractions. Tablet arms add a convenient working surface, and built-in electronic stations prove that charging isn't limited to the wall.

ziva

Details matter, and Ziva doesn't overlook a single one. Foot Options Adjustable, easy-to-level metal feet and optional casters are a critical part of the collection's ability to quickly change from one configuration to another. Tables Lightly scaled tables in both occasional and work heights are easy to pull up or put away. Available in veneer or white solid surface finishes. Fabrics All fabrics run railroaded.