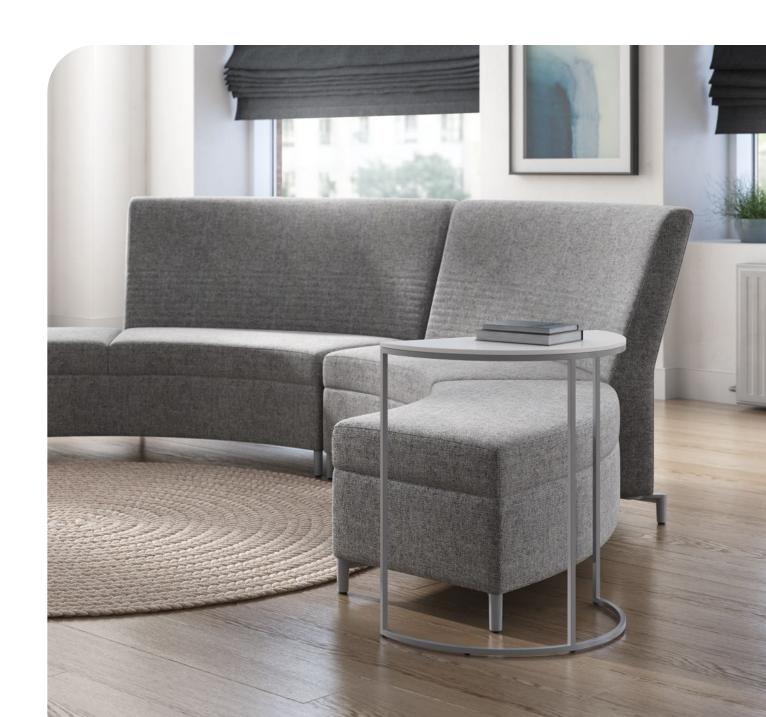

# come one, come all

Ziva is open when it needs to be, and private when quiet concentration is more important. Gradual curves and clean lines invite groups to huddle up, while upholstered surrounds block out the distractions. Tablet arms add a convenient working surface, and built-in electronic stations prove that charging isn't limited to the wall.

ziva

Details matter, and Ziva doesn't overlook a single one. Foot Options Adjustable, easy-to-level metal feet and optional casters are a critical part of the collection's ability to quickly change from one configuration to another. Tables Lightly scaled tables in both occasional and work heights are easy to pull up or put away. Available in veneer or white solid surface finishes. Fabrics All fabrics run railroaded.