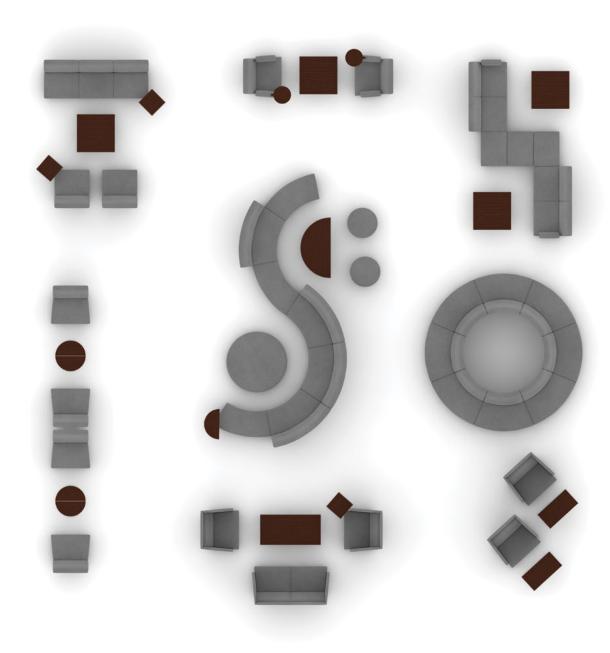

### clean lines in every form

Build interest and openness with precisely curved pieces, or create more defined spaces with straight edges. Ziva's modular design lets creativity flourish in any work environment, both in form and in feeling.

freestanding lounge

privacy surrounds

modular lounge

benches & ottomans

coffee tables

work height tables

Ziva designed by David Allan Pesso