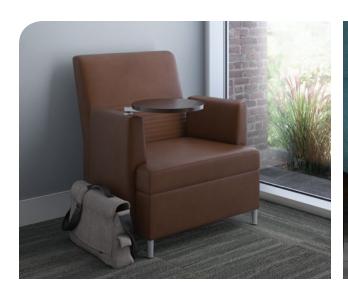

#### pposite

Upholstered Surround Tablet Arm Integrated Power

# come one, come all

Ziva is open when it needs to be, and private when quiet concentration is more important. Gradual curves and clean lines invite groups to huddle up, while upholstered surrounds block out the distractions. Tablet arms add a convenient working surface, and built-in electronic stations prove that charging isn't limited to the wall.