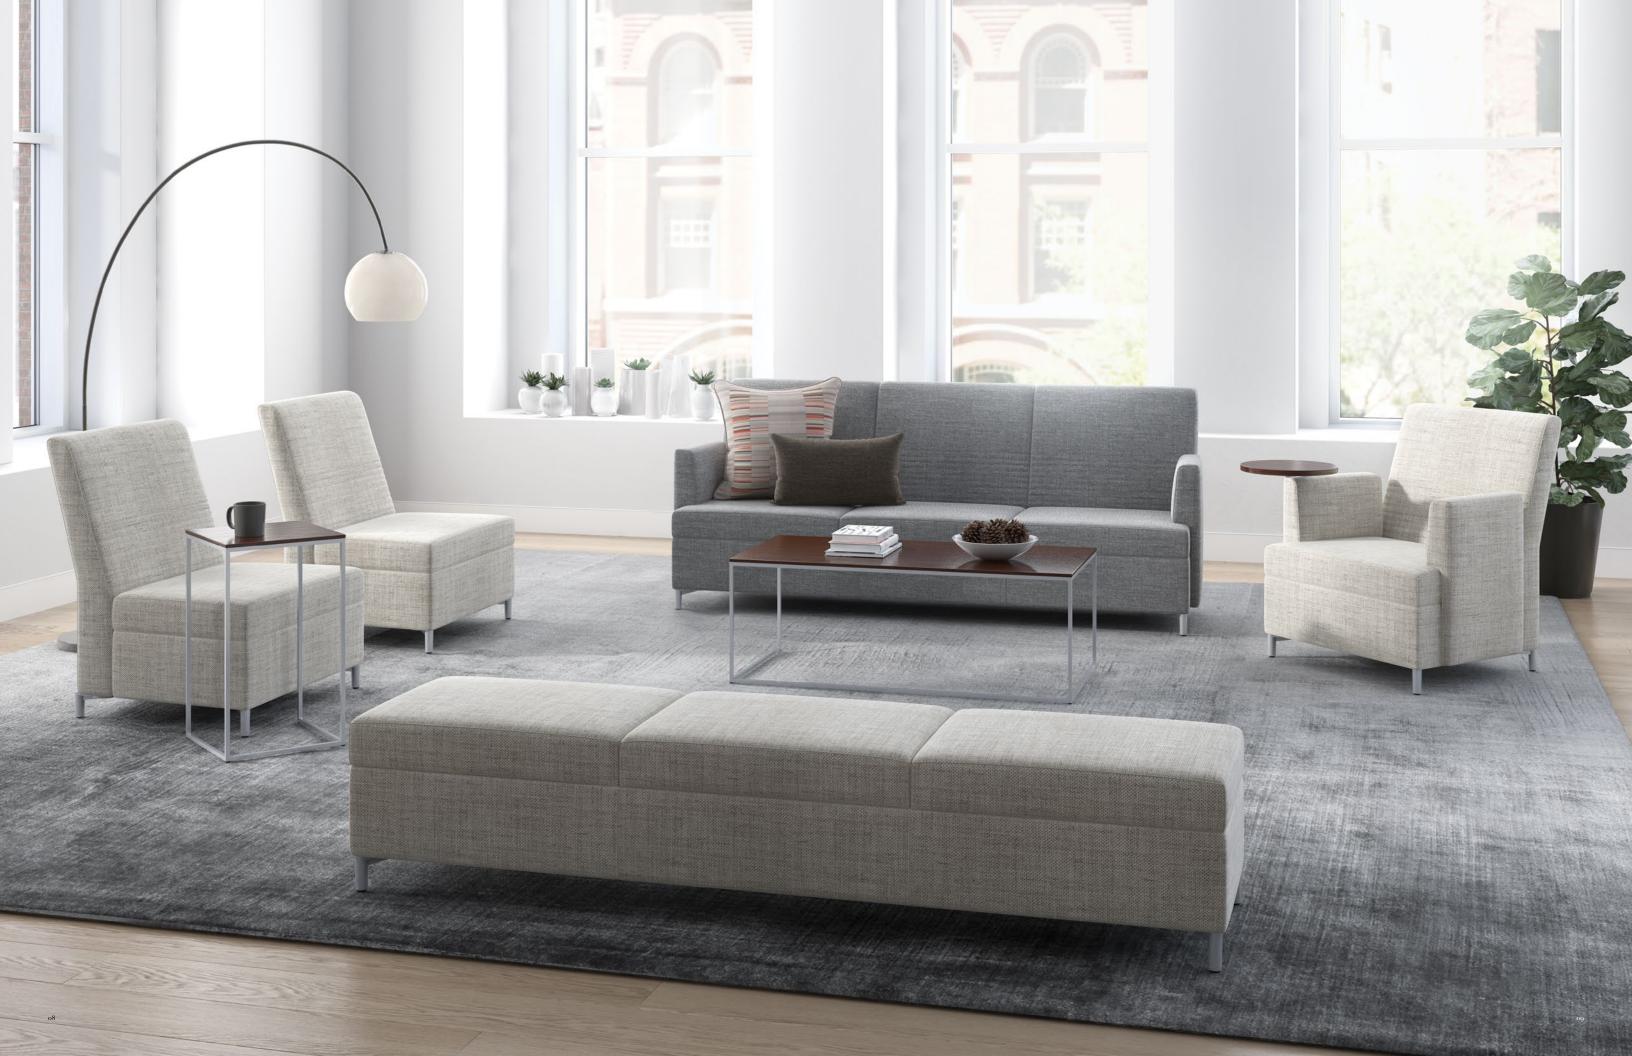

collaborative lounge

### letting collaboration take any shape

Few furniture styles are as ever-amenable as Ziva. It effortlessly flows throughout any open workspace, letting collaboration of all kinds form naturally at every turn, twist, and corner. This flexible family was made to move around and stay as nimble as it is beautiful.

# come one, come all

Ziva is open when it needs to be, and private when quiet concentration is more important. Gradual curves and clean lines invite groups to huddle up, while upholstered surrounds block out the distractions. Tablet arms add a convenient working surface, and built-in electronic stations prove that charging isn't limited to the wall.

## sets the stage for great work

Ziva's clean, modern, geometric lines and shapes let the work and collaboration that happens here shine. Subtle, precise horizontal stitching and contemporary hard surfaces are the difference between simple and sophisticated.