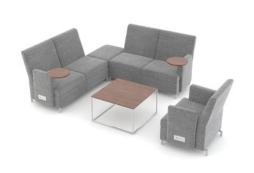

# come one, come all

Ziva is open when it needs to be, and private when quiet concentration is more important. Gradual curves and clean lines invite groups to huddle up, while upholstered surrounds block out the distractions. Tablet arms add a convenient working surface, and built-in electronic stations prove that charging isn't limited to the wall.

freestanding lounge

privacy surrounds

modular lounge

benches & ottomans

coffee tables

work height tables

Ziva designed by David Allan Pesso