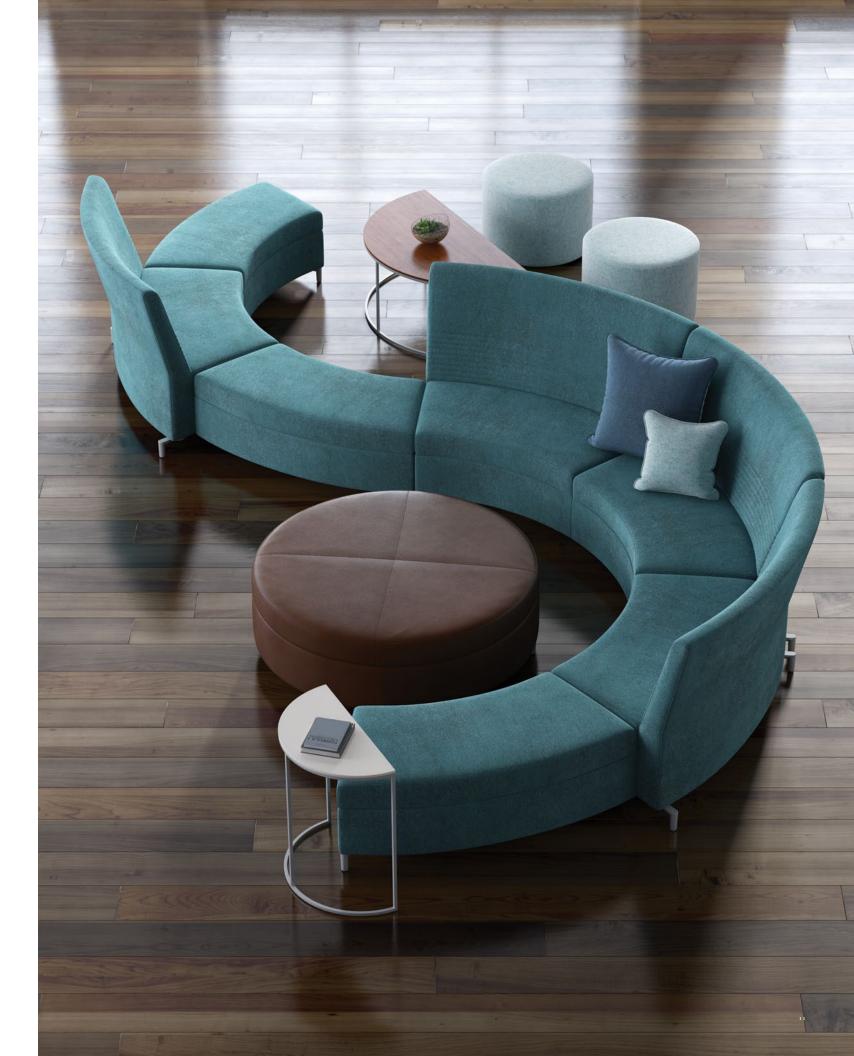

### letting collaboration take any shape

Few furniture styles are as ever-amenable as Ziva. It effortlessly flows throughout any open workspace, letting collaboration of all kinds form naturally at every turn, twist, and corner. This flexible family was made to move around and stay as nimble as it is beautiful.

## sets the stage for great work

Ziva's clean, modern, geometric lines and shapes let the work and collaboration that happens here shine. Subtle, precise horizontal stitching and contemporary hard surfaces are the difference between simple and sophisticated.

### clean lines in every form

Build interest and openness with precisely curved pieces, or create more defined spaces with straight edges. Ziva's modular design lets creativity flourish in any work environment, both in form and in feeling.