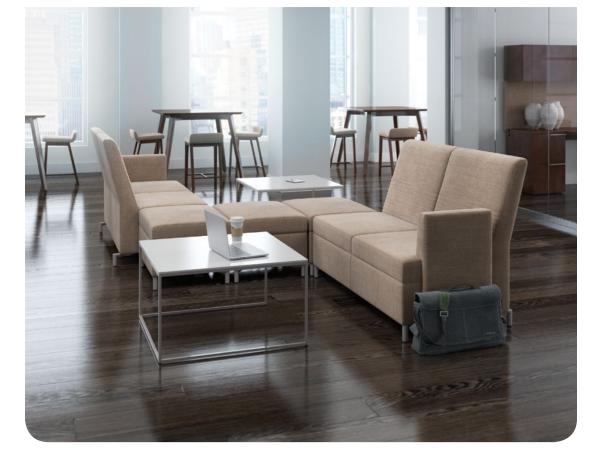

## sets the stage for great work

Ziva's clean, modern, geometric lines and shapes let the work and collaboration that happens here shine. Subtle, precise horizontal stitching and contemporary hard surfaces are the difference between simple and sophisticated.

### clean lines in every form

Build interest and openness with precisely curved pieces, or create more defined spaces with straight edges. Ziva's modular design lets creativity flourish in any work environment, both in form and in feeling.