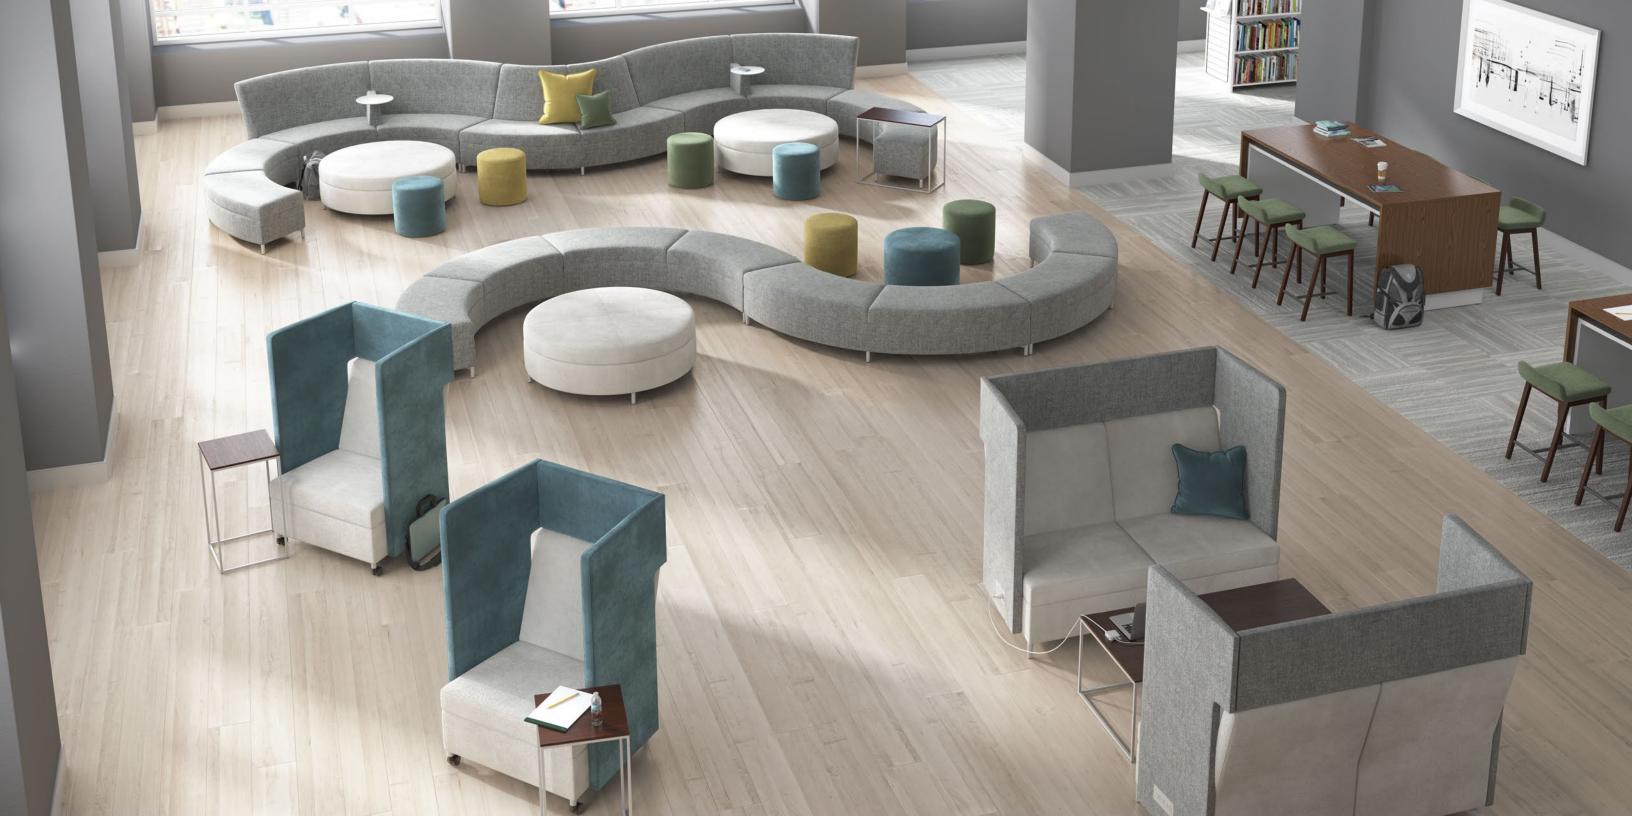

### letting collaboration take any shape

Few furniture styles are as ever-amenable as Ziva. It effortlessly flows throughout any open workspace, letting collaboration of all kinds form naturally at every turn, twist, and corner. This flexible family was made to move around and stay as nimble as it is beautiful.

# come one, come all

Ziva is open when it needs to be, and private when quiet concentration is more important. Gradual curves and clean lines invite groups to huddle up, while upholstered surrounds block out the distractions. Tablet arms add a convenient working surface, and built-in electronic stations prove that charging isn't limited to the wall.

### clean lines in every form

Build interest and openness with precisely curved pieces, or create more defined spaces with straight edges. Ziva's modular design lets creativity flourish in any work environment, both in form and in feeling.

freestanding lounge

privacy surrounds

modular lounge

benches & ottomans

coffee tables

work height tables

Ziva designed by David Allan Pesso