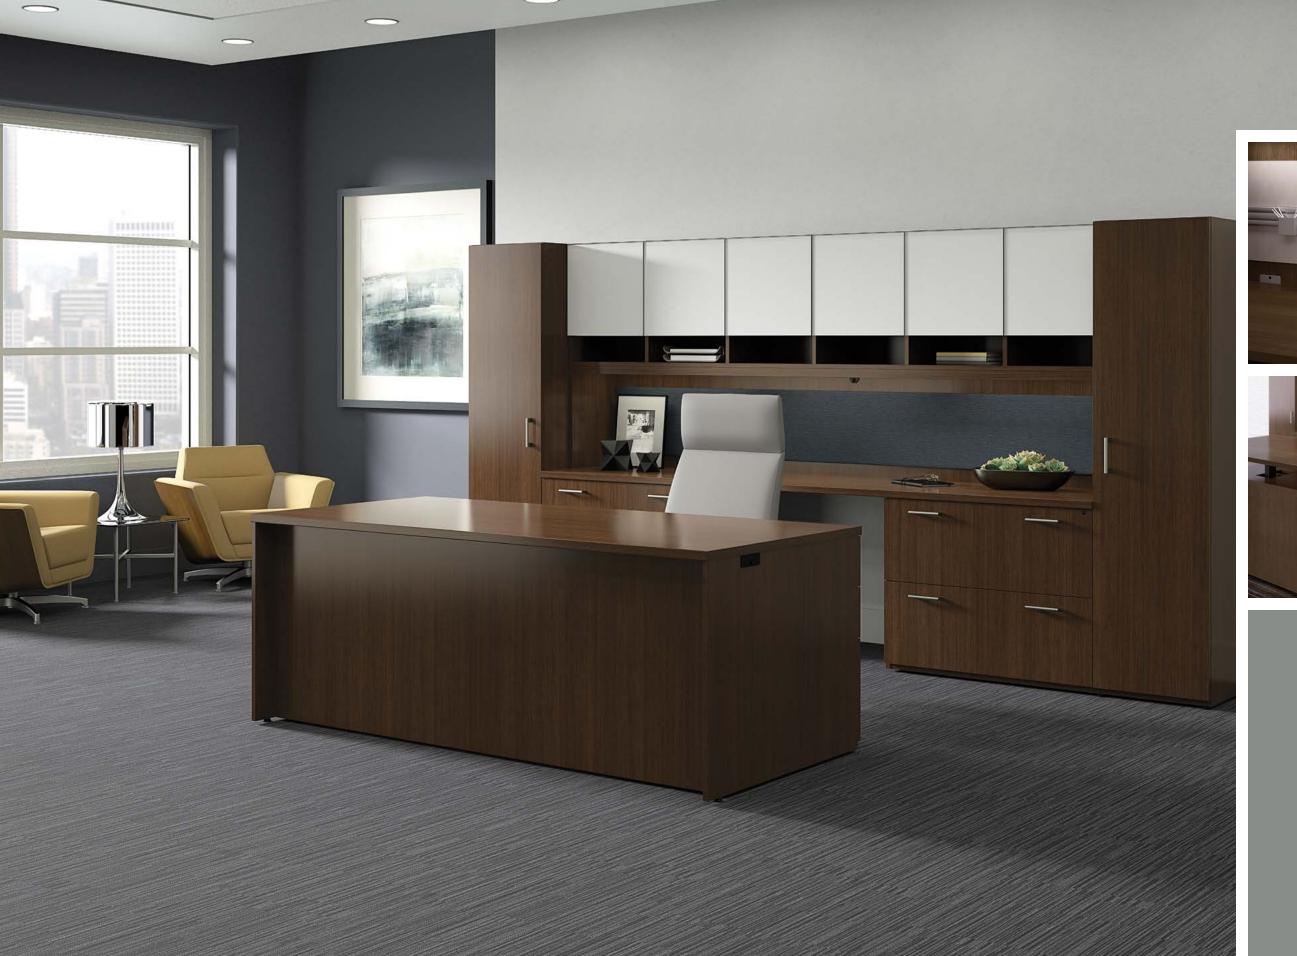

# MAKE A STATEMENT.

A contemporary desk of classi proportions coupled with a freestanding storage wall provides the perfect platform for executive decision making Add an accessory rail or an adjustable height surface to enhance work flow.

## modesty panels

and wardrobes

overhead storage

u unit with adjustable height desk and bridge

u unit with adjustable height desk

l unit with low storage and overheads

table desk with credenza and wardrobes