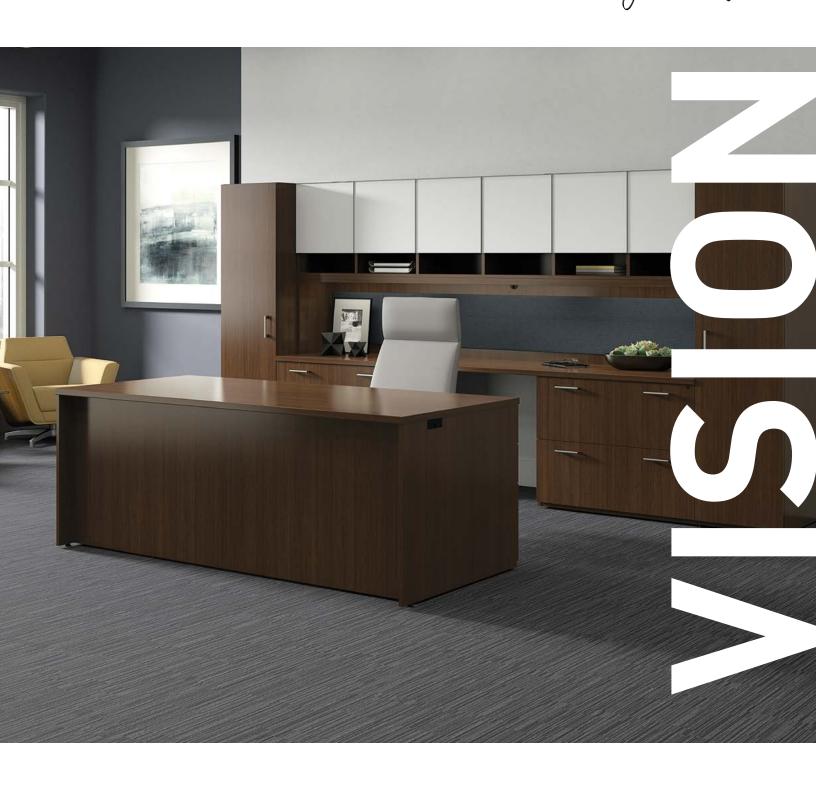

# MAKE A STATEMENT.

A contemporary desk of classi proportions coupled with a freestanding storage wall provides the perfect platform for executive decision making Add an accessory rail or an adjustable height surface to enhance work flow.

## modesty panels

and wardrobes

overhead storage

u unit with adjustable height desk and bridge

u unit with adjustable height desk

l unit with low storage and overheads

table desk with credenza and wardrobes