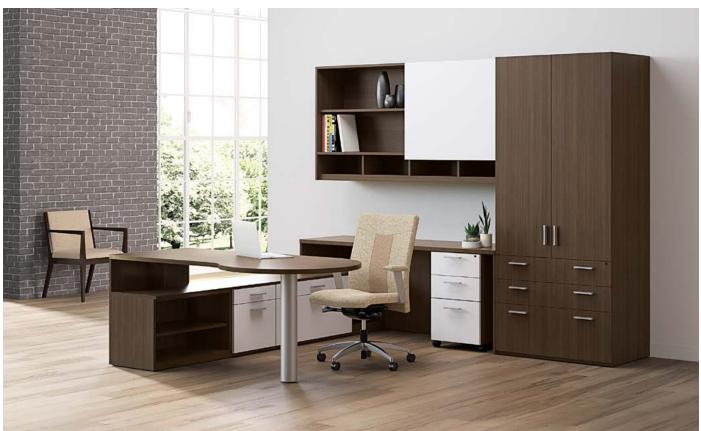

# MAKE A STATEMENT.

A contemporary desk of classi proportions coupled with a freestanding storage wall provides the perfect platform for executive decision making Add an accessory rail or an adjustable height surface to enhance work flow.

## modesty panels

and wardrobes

overhead storage

u unit with adjustable height desk and bridge

u unit with adjustable height desk

l unit with low storage and overheads

table desk with credenza and wardrobes