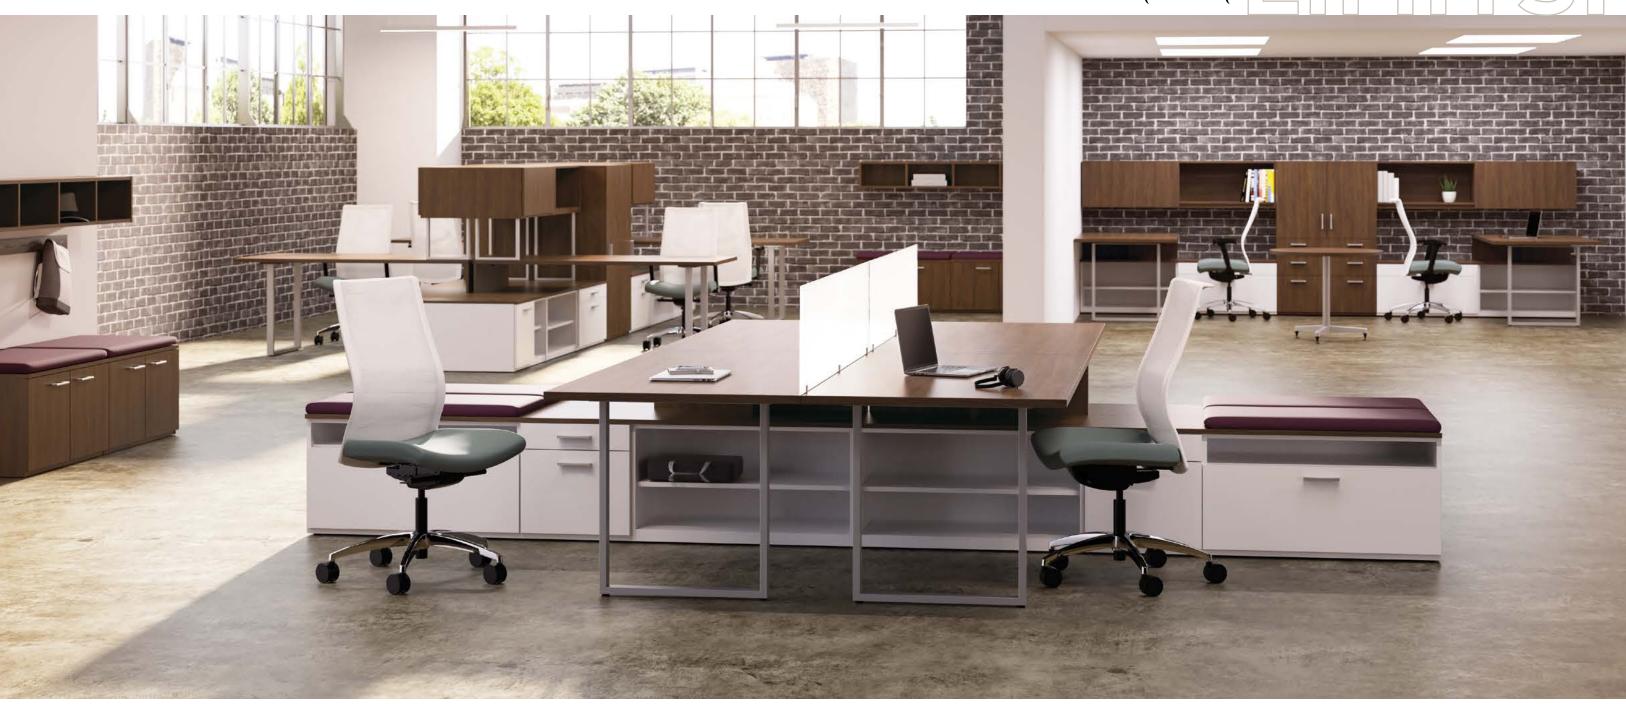

# TOGETHER OR SEPARATE.

Back-to-back stations with a shared central activity hub are designed for immediate team engagements. For private tasking, acrylic screens keep work focused while defining individual spaces.

without

Create fresh and open collaborative team environments that are as much a value as they are valuable.

Vision storage opportunities are endless with open shelving, cubbies, sliding door overheads, wardrobes and filing options.