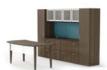

# MAKE A STATEMENT.

A contemporary desk of classi proportions coupled with a freestanding storage wall provides the perfect platform for executive decision making Add an accessory rail or an adjustable height surface to enhance work flow.

without

Create fresh and open collaborative team environments that are as much a value as they are valuable.

Vision storage opportunities are endless with open shelving, cubbies, sliding door overheads, wardrobes and filing options.

## modesty panels

and wardrobes

overhead storage

u unit with adjustable height desk and bridge

u unit with adjustable height desk

l unit with low storage and overheads

table desk with credenza and wardrobes