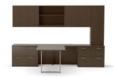

### layered storage

Combine vertical and horizontal storage elements, keeping everything aligned with flexible mounting systems.

## modesty panels

and wardrobes

overhead storage

u unit with adjustable height desk and bridge

u unit with adjustable height desk

l unit with low storage and overheads

table desk with credenza and wardrobes