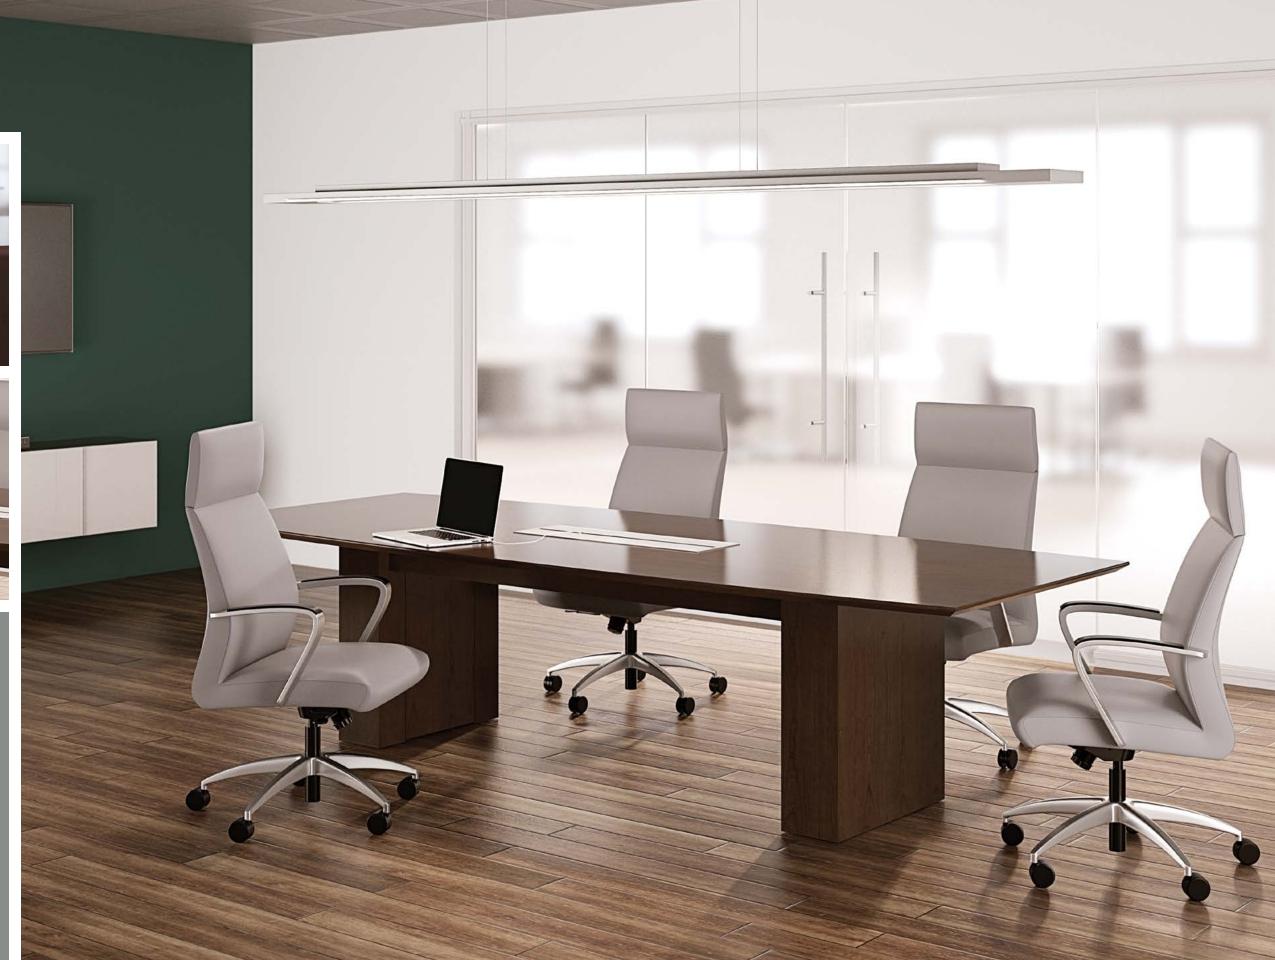

# IMPRESS THE TEAM.

A knife edge on a Vision conference table gives modern appeal to any meeting room. Timeless veneers provide character while power units and rectangular bases provide practical functionality.