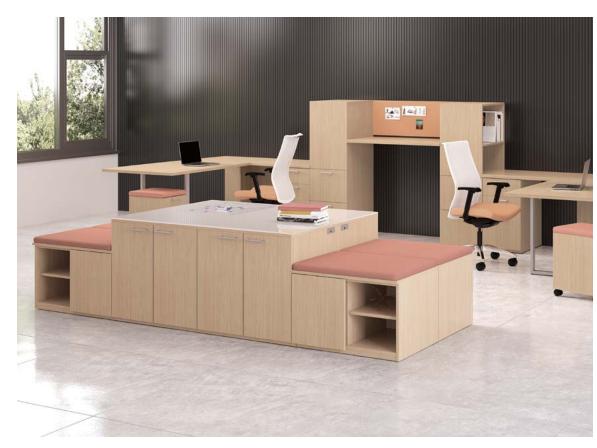

# TOGETHER OR SEPARATE.

Back-to-back stations with a shared central activity hub are designed for immediate team engagements. For private tasking, acrylic screens keep work focused while defining individual spaces.

team station with low storage

l unit with privacy screen, low storage and wardrobe

team station with adjustable height tables