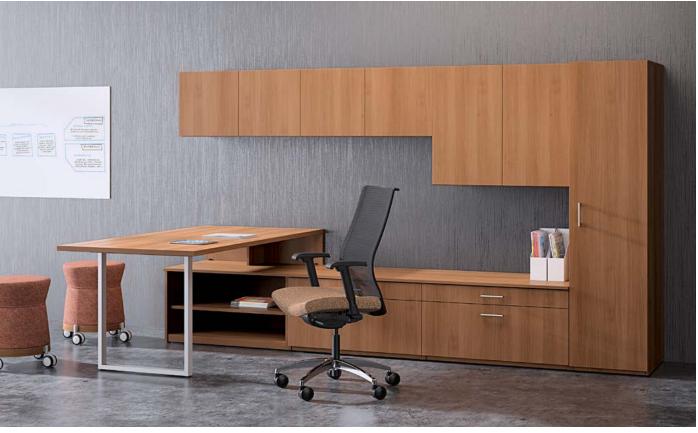

# MAKE A STATEMENT.

A contemporary desk of classi proportions coupled with a freestanding storage wall provides the perfect platform for executive decision making Add an accessory rail or an adjustable height surface to enhance work flow.

### layered storage

Combine vertical and horizontal storage elements, keeping everything aligned with flexible mounting systems.

### wire management

Keep cords organized and out of sight with concealed wire managers and conveniently located grommets.