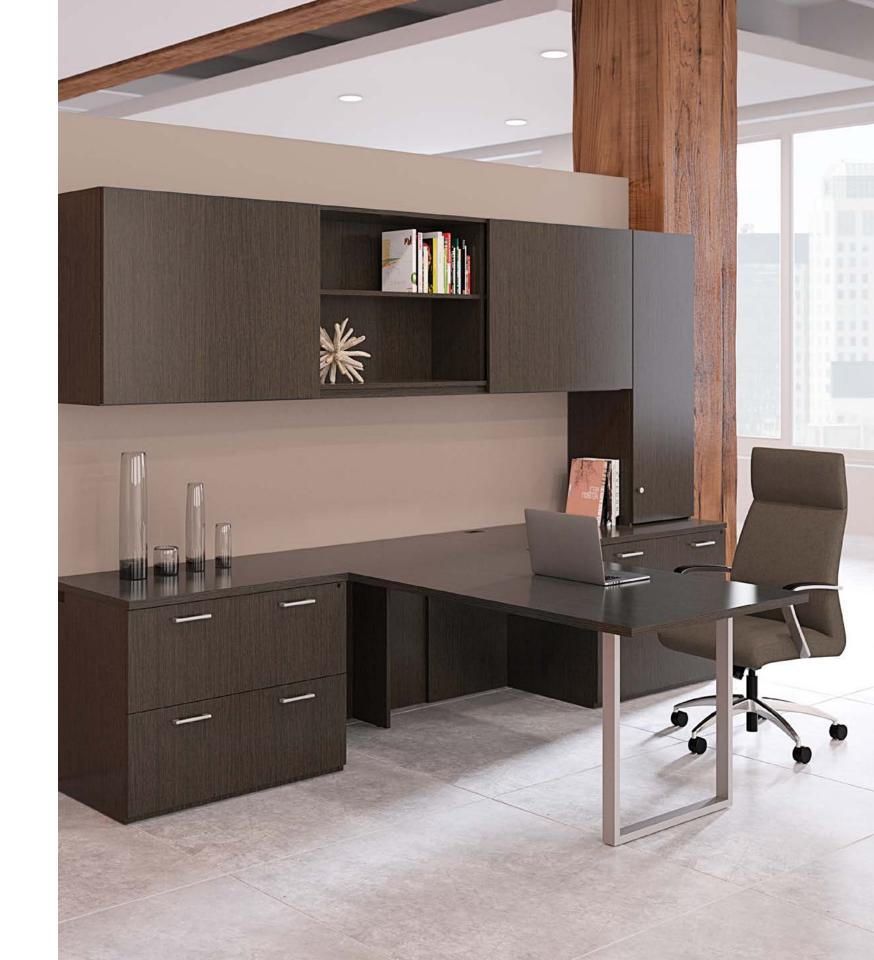

# MAKE A STATEMENT.

A contemporary desk of classi proportions coupled with a freestanding storage wall provides the perfect platform for executive decision making Add an accessory rail or an adjustable height surface to enhance work flow.

without

Create fresh and open collaborative team environments that are as much a value as they are valuable.

Vision storage opportunities are endless with open shelving, cubbies, sliding door overheads, wardrobes and filing options.

### layered storage

Combine vertical and horizontal storage elements, keeping everything aligned with flexible mounting systems.