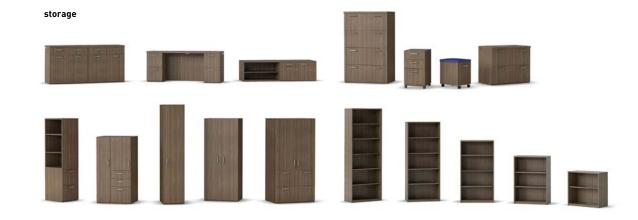

without

Create fresh and open collaborative team environments that are as much a value as they are valuable.

Vision storage opportunities are endless with open shelving, cubbies, sliding door overheads, wardrobes and filing options.

### layered storage

Combine vertical and horizontal storage elements, keeping everything aligned with flexible mounting systems.