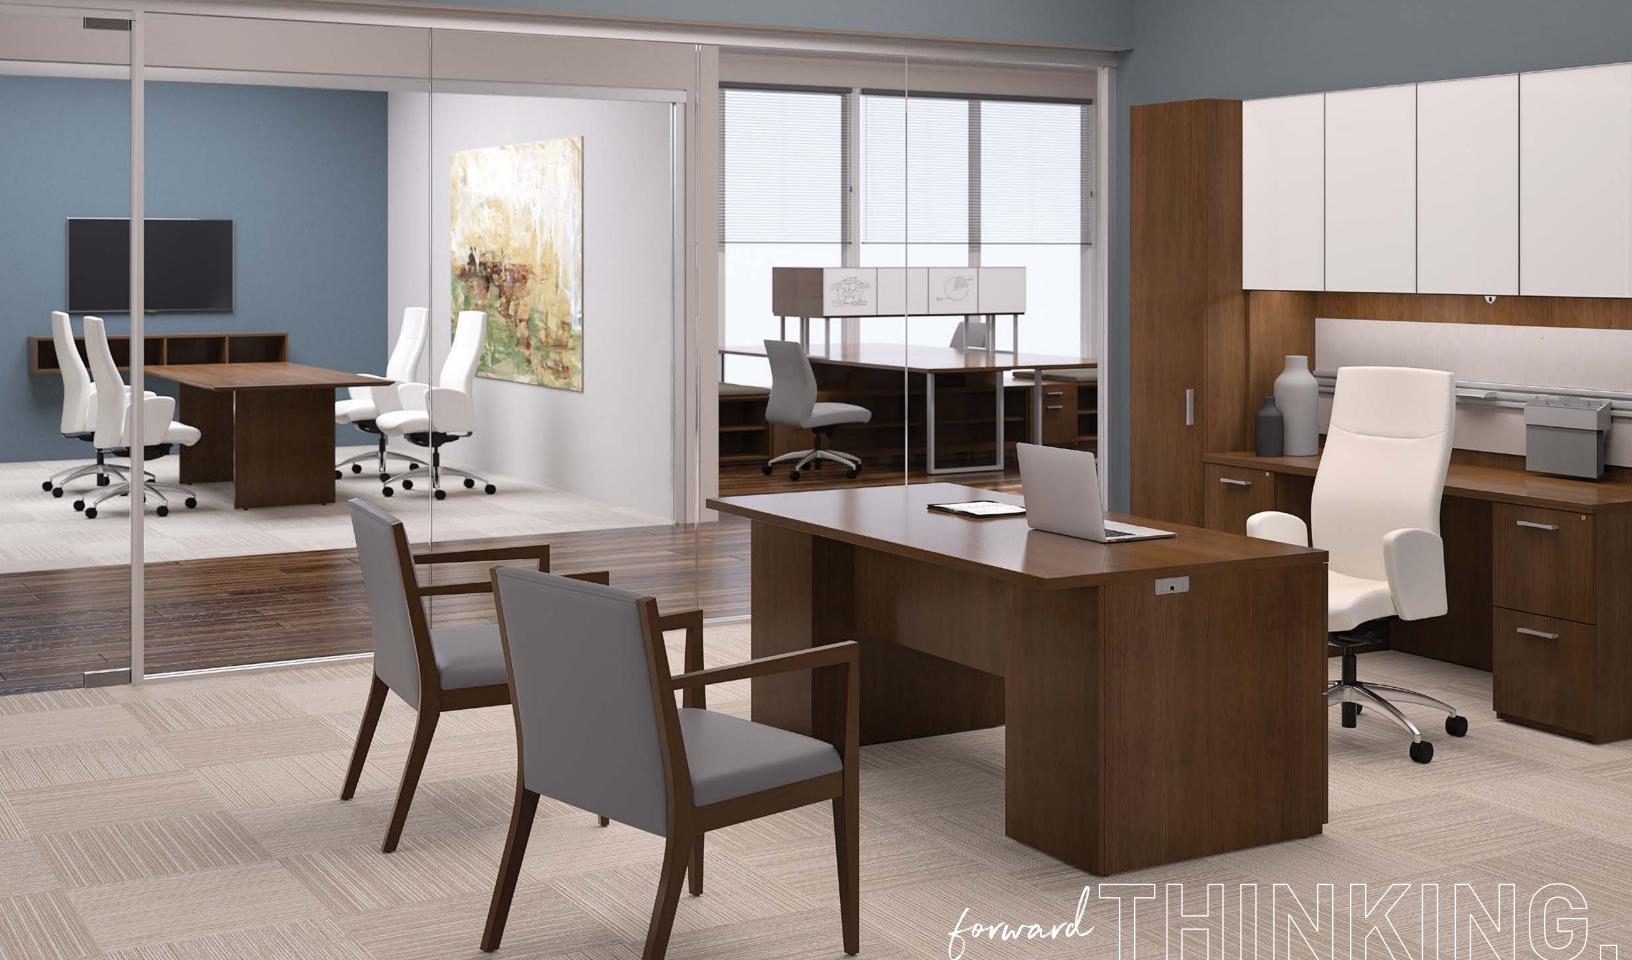

# TAKE CHARGE.

requirements of a modern office. Modesty panels, wire management solutions and surface power keep work productive and attuned to everyday needs.

# MAKE A STATEMENT.

A contemporary desk of classi proportions coupled with a freestanding storage wall provides the perfect platform for executive decision making Add an accessory rail or an adjustable height surface to enhance work flow.

## modesty panels

and wardrobes

overhead storage

u unit with adjustable height desk and bridge

u unit with adjustable height desk

l unit with low storage and overheads

table desk with credenza and wardrobes