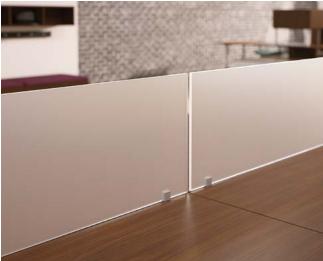

# TOGETHER OR SEPARATE.

Back-to-back stations with a shared central activity hub are designed for immediate team engagements. For private tasking, acrylic screens keep work focused while defining individual spaces.