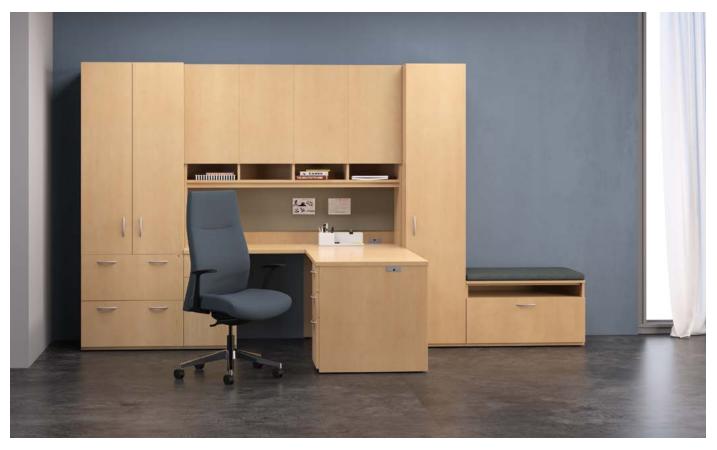

without

Create fresh and open collaborative team environments that are as much a value as they are valuable.

Vision storage opportunities are endless with open shelving, cubbies, sliding door overheads, wardrobes and filing options.

### layered storage

Combine vertical and horizontal storage elements, keeping everything aligned with flexible mounting systems.