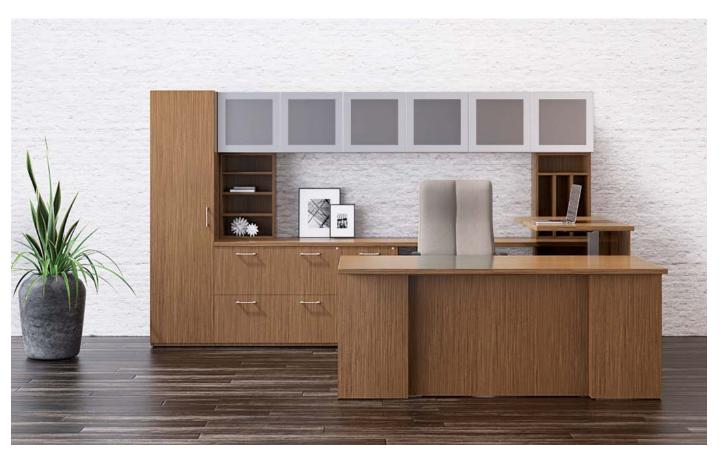

# MAKE A STATEMENT.

A contemporary desk of classi proportions coupled with a freestanding storage wall provides the perfect platform for executive decision making Add an accessory rail or an adjustable height surface to enhance work flow.

## modesty panels

and wardrobes

overhead storage

u unit with adjustable height desk and bridge

u unit with adjustable height desk

l unit with low storage and overheads

table desk with credenza and wardrobes