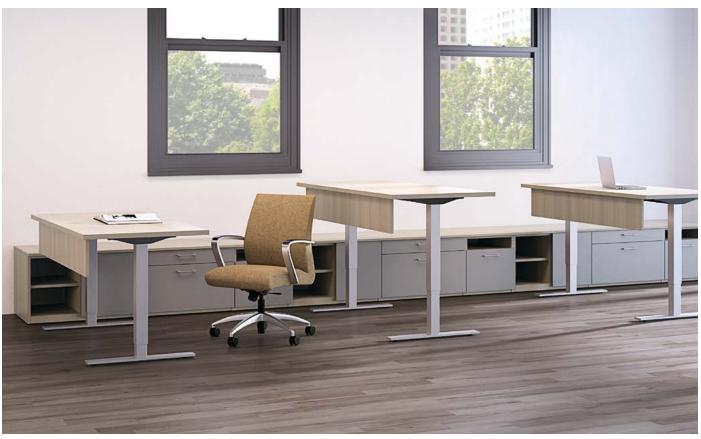

# TOGETHER OR SEPARATE.

Back-to-back stations with a shared central activity hub are designed for immediate team engagements. For private tasking, acrylic screens keep work focused while defining individual spaces.

team station with low storage

l unit with privacy screen, low storage and wardrobe

team station with adjustable height tables