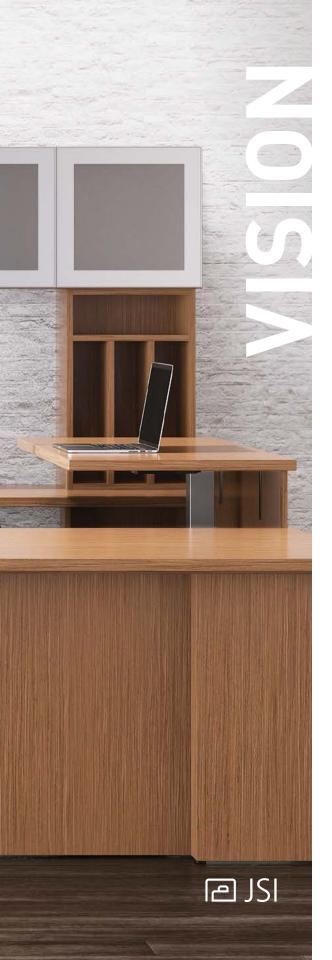

# MAKE A STATEMENT.

A contemporary desk of classi proportions coupled with a freestanding storage wall provides the perfect platform for executive decision making Add an accessory rail or an adjustable height surface to enhance work flow.

## modesty panels

and wardrobes

overhead storage

u unit with adjustable height desk and bridge

u unit with adjustable height desk

l unit with low storage and overheads

table desk with credenza and wardrobes