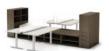

# TOGETHER OR SEPARATE.

Back-to-back stations with a shared central activity hub are designed for immediate team engagements. For private tasking, acrylic screens keep work focused while defining individual spaces.

team station with low storage

l unit with privacy screen, low storage and wardrobe

team station with adjustable height tables