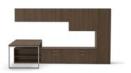

### layered storage

Combine vertical and horizontal storage elements, keeping everything aligned with flexible mounting systems.

### wire management

Keep cords organized and out of sight with concealed wire managers and conveniently located grommets.