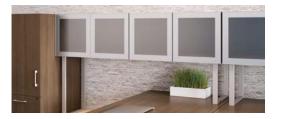

## modesty panels

and wardrobes

overhead storage

u unit with adjustable height desk and bridge

u unit with adjustable height desk

l unit with low storage and overheads

table desk with credenza and wardrobes