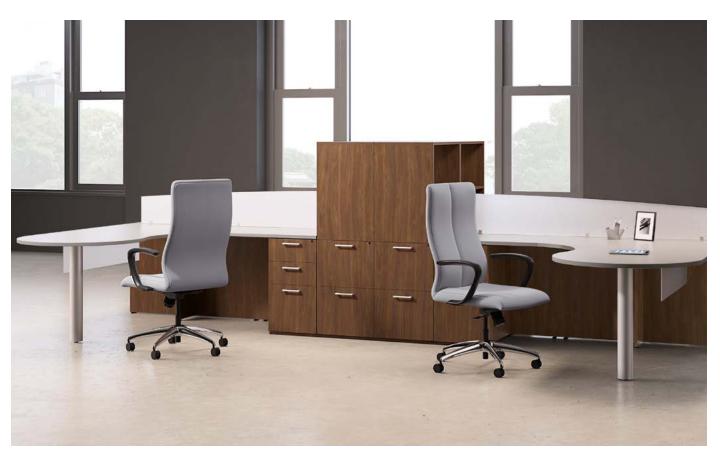

# MAKE A STATEMENT.

A contemporary desk of classi proportions coupled with a freestanding storage wall provides the perfect platform for executive decision making Add an accessory rail or an adjustable height surface to enhance work flow.

## modesty panels

and wardrobes

overhead storage

u unit with adjustable height desk and bridge

u unit with adjustable height desk

l unit with low storage and overheads

table desk with credenza and wardrobes