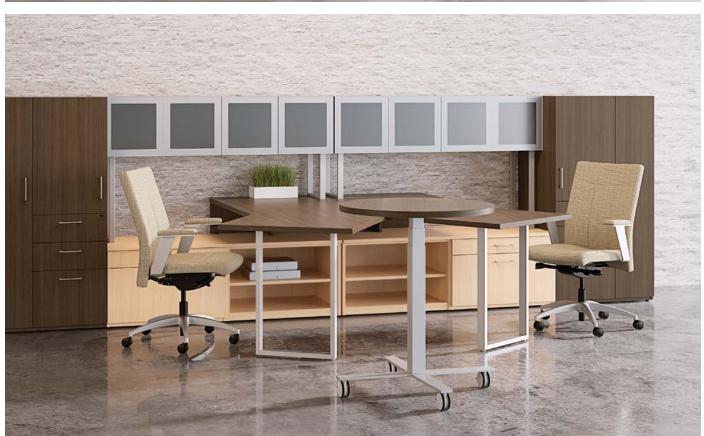

# TOGETHER OR SEPARATE.

Back-to-back stations with a shared central activity hub are designed for immediate team engagements. For private tasking, acrylic screens keep work focused while defining individual spaces.

team station with low storage

l unit with privacy screen, low storage and wardrobe

team station with adjustable height tables