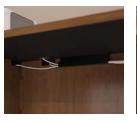

### wire management

Keep cords organized and out of sight with concealed wire managers and conveniently located grommets.